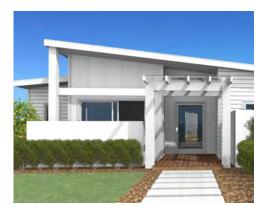

## Fingal Model 1.4

### A Four Bedroom HOME

Floor Area: 357 m2

Length: 30.2 m Width: 29.3m