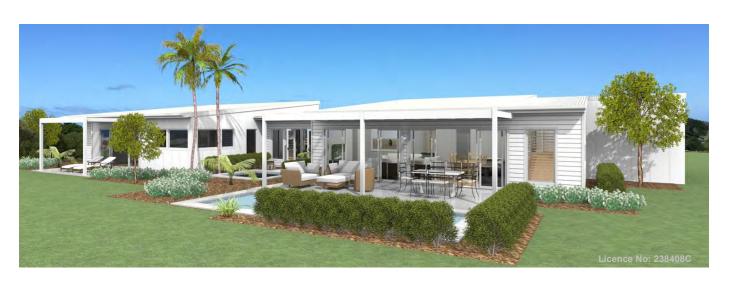

## Knockrow Model 1. 4 bedroom

## Knockrow

Model 1.4 bedroom

Floor Area: 308 m2

Length: 14.7 m Width: 32.2 m

STOCK PLAN

NSW Licence No: 238408C QLD Licence 15142595