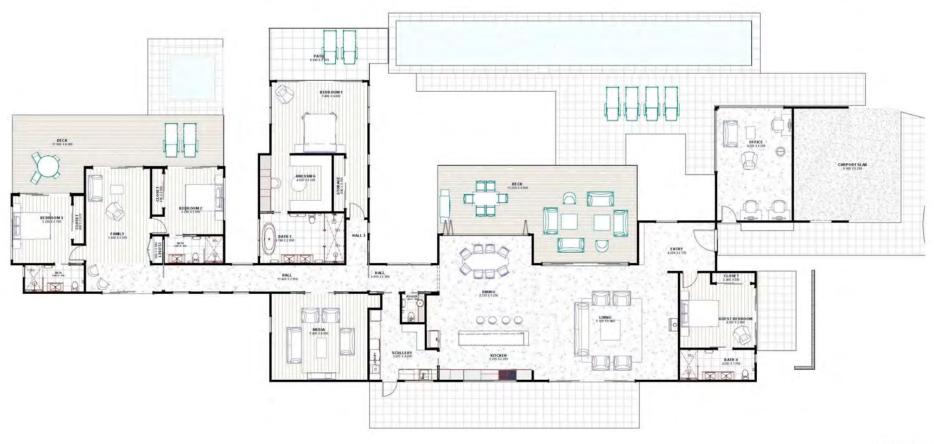

## Currawona Model 1, 4 bedroom

#### **An ENVIRO-SOLAR Home**

#### **Utilising our ENERGY PACK technologies**

- Home Solar Power System: 10kw.
- Reduced Air Loss = Reduced Energy Use, by Improving air seals in the building 'wrap'
- Thermal mass and controlled air / sun access
- Special reflective and conductive insulations.
- An Electric Storage Hot Water System Powered directly from the Solar Array

Licence NSW: 238408C QLD: 15142595

### A Four Bedroom HOME

# Currawong

Model 1. 4 bedroom

anstey homes

All Plans Copyright 2023

#### STOCK PLAN

NSW Licence No: 238408C QLD Licence 15142595