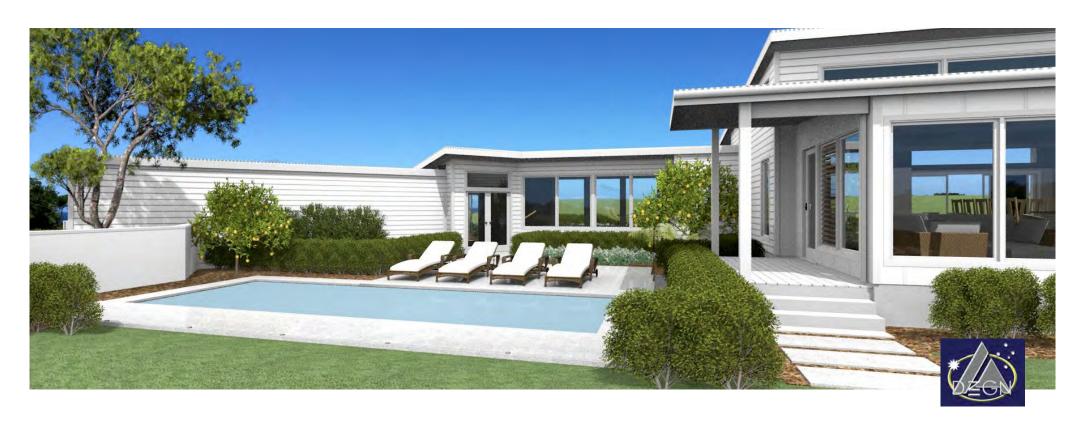

## Knockrow Model 1. 4 bedroom

## Knockrow

Model 1.4 bedroom

Floor Area: 308 m2

Length: 14.7 m Width: 32.2 m

STOCK PLAN

NSW Licence No: 238408C QLD Licence 15142595