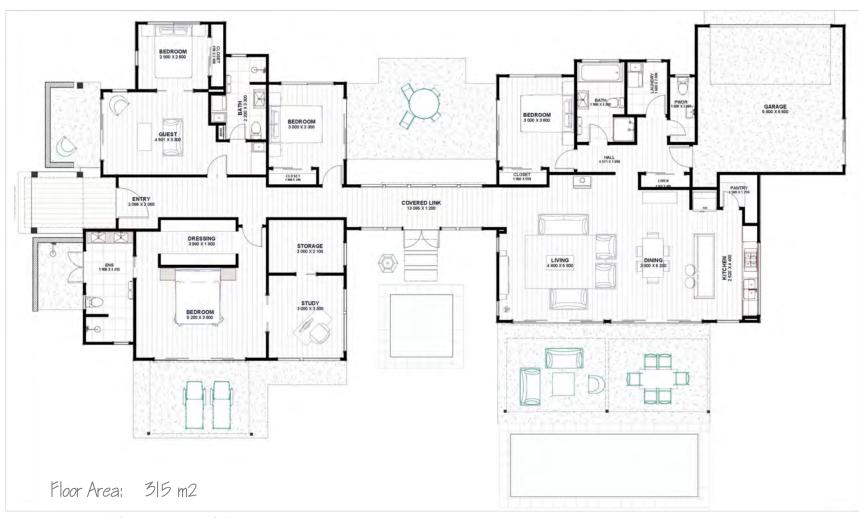

## Knockrow Model 1. 4 bedroom

## Knockrow

Model 1.4 bedroom

Floor Area: 308 m2

Length: 14.7 m Width: 32.2 m

STOCK PLAN

NSW Licence No: 238408C QLD Licence 15142595