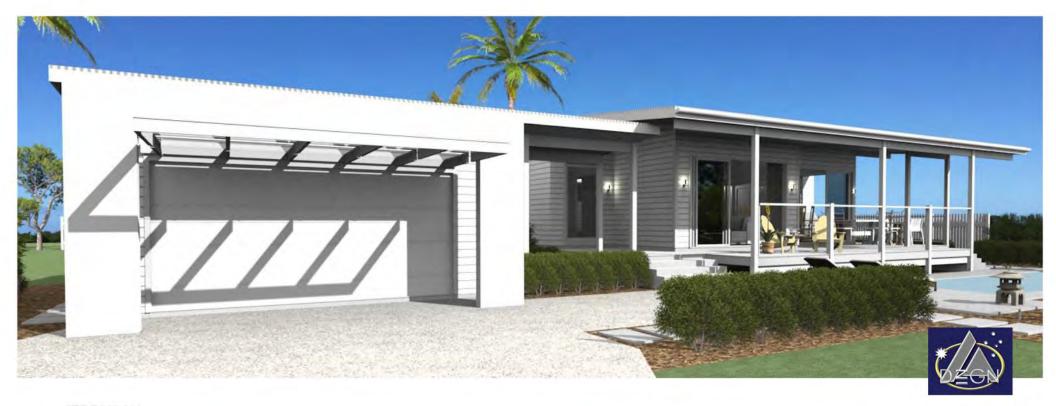

## Richmond Model 1, 4 bedroom

## Richmond

Model 1. 4 bedroom

Floor Area: 305 m2

Length: 30.3 m Width: 15.2 m