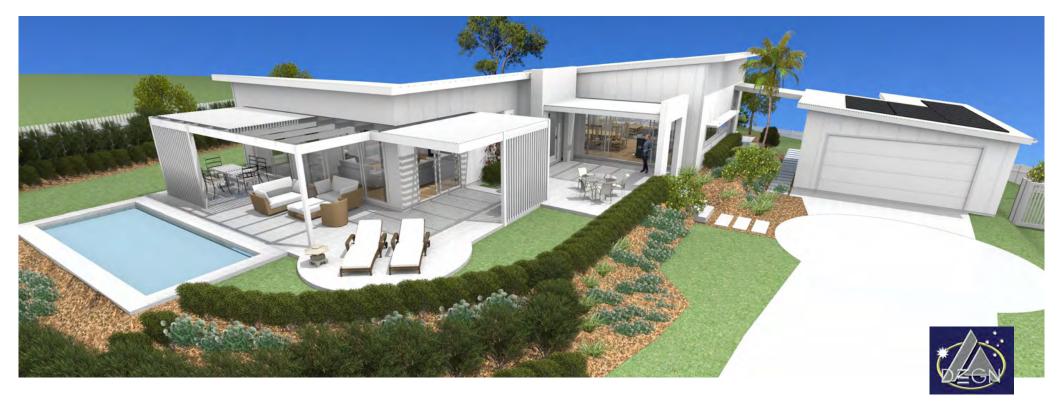

## Knockrow Model 1. 4 bedroom

## Knockrow

Model 1.4 bedroom

Floor Area: 308 m2

Length: 14.7 m Width: 32.2 m

STOCK PLAN

NSW Licence No: 238408C QLD Licence 15142595