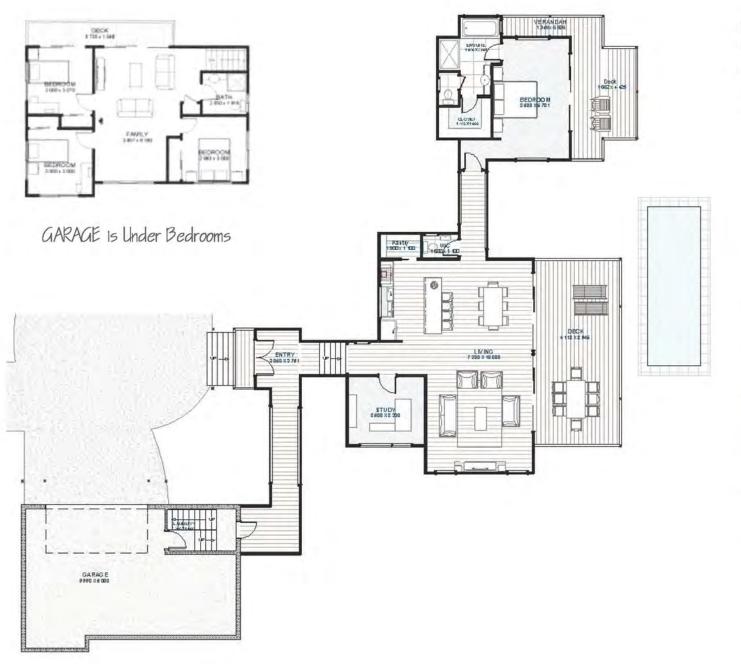

## Ewinasaale Model 1. 4 bedroom

Rural design with 2.7m High ceilings

Suited to a Large site ... However ....... A Custom Design can be Created for you with some of the same features.

Lifestyle....by Design

# Ewinasdale Model 1. 4 bedroom

Bespoke PLAN

Length: 32.6 m Width: 16.6 m

Licence NSW: 238408C QLD: 15142595