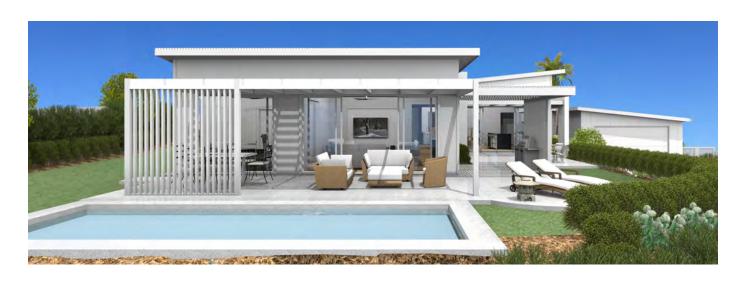

## Knockrow Model 1. 4 bedroom

## Knockrow

Model 1.4 bedroom

Floor Area: 308 m2

Length: 14.7 m Width: 32.2 m

STOCK PLAN

NSW Licence No: 238408C QLD Licence 15142595