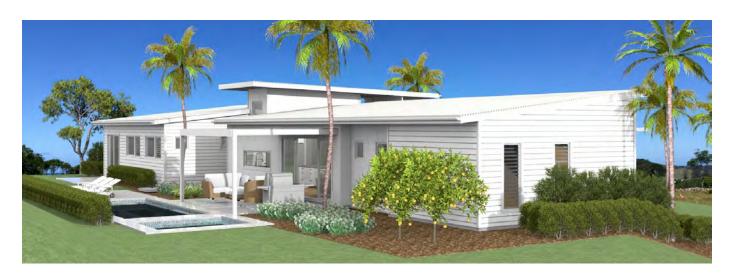

## Knockrow Model 1. 4 bedroom

#### **An ENVIRO-SOLAR Home**

- Home Solar Power System: 10kw.
- Reduced Air Loss = Reduced Energy Use, by Improving air seals in the building 'wrap'
- Thermal mass and controlled air / sun access
- Special reflective and conductive insulations.
- An Electric Storage Hot Water System Powered directly from the Solar Array

## Knockrow

Model 1.4 bedroom

Floor Area: 308 m2

Length: 14.7 m Width: 32.2 m

STOCK PLAN

NSW Licence No: 238408C QLD Licence 15142595