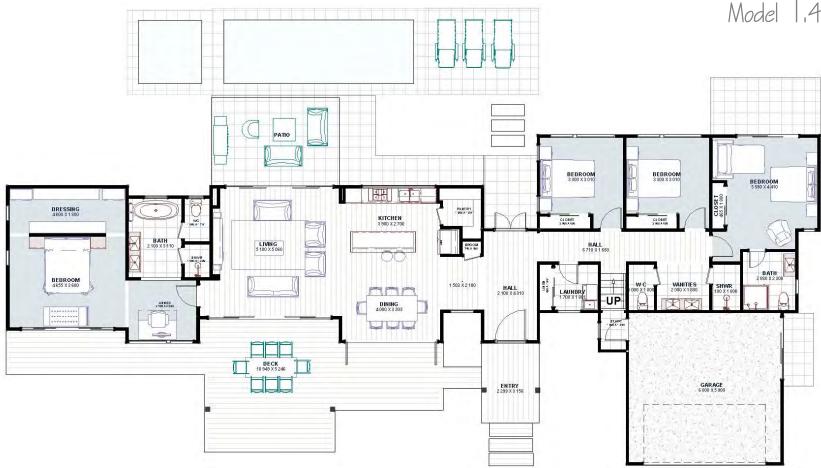

## Knockrow Model 1. 4 bedroom

## Knockrow

Model 1.4 bedroom

Floor Area: 308 m2

Length: 14.7 m Width: 32.2 m

STOCK PLAN

NSW Licence No: 238408C QLD Licence 15142595