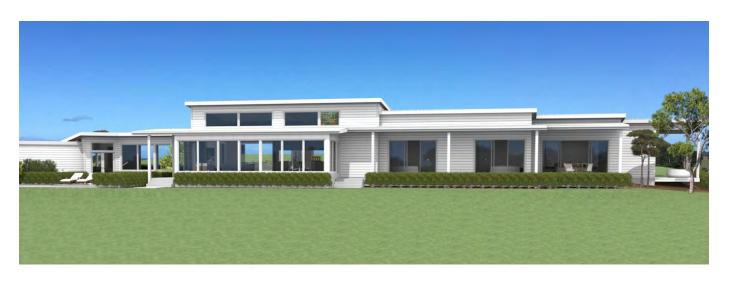

## Newrybar Model 5, 4 bedroom

#### **Designed to suit our ENERGY PACK Trio**

- Home Power System: A full 22 solar panel array + a 10kw storage battery.
- Reduced Air Loss = Reduced Energy Use Improved air seals with specialized reflective and conductive insulation.
- A Vacuum tube solar Hot Water System

# Newrybar

Model 5, 4 bedroom

Floor Area: 336 m2

Length: 49.6 m Width: 12.3 m