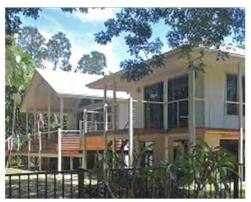

## Knockrow Model 1. 4 bedroom

#### **An ENVIRO-SOLAR Home**

- Home Solar Power System: 10kw.
- Reduced Air Loss = Reduced Energy Use, by Improving air seals in the building 'wrap'
- Thermal mass and controlled air / sun access
- Special reflective and conductive insulations.
- An Electric Storage Hot Water System Powered directly from the Solar Array

## Knockrow

Model 1.4 bedroom

Floor Area: 308 m2

Length: 14.7 m Width: 32.2 m

STOCK PLAN

NSW Licence No: 238408C QLD Licence 15142595