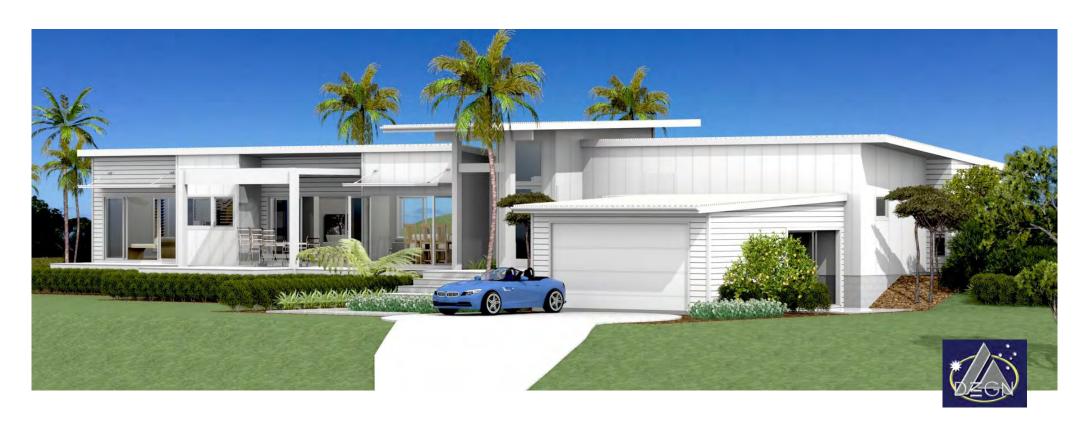

## Knockrow Model 1. 4 bedroom

#### **An ENVIRO-SOLAR Home**

- Home Solar Power System: 10kw.
- Reduced Air Loss = Reduced Energy Use, by Improving air seals in the building 'wrap'
- Thermal mass and controlled air / sun access
- Special reflective and conductive insulations.
- An Electric Storage Hot Water System Powered directly from the Solar Array

## Knockrow

Model 1.4 bedroom

Floor Area: 308 m2

Length: 14.7 m Width: 32.2 m

STOCK PLAN

NSW Licence No: 238408C QLD Licence 15142595