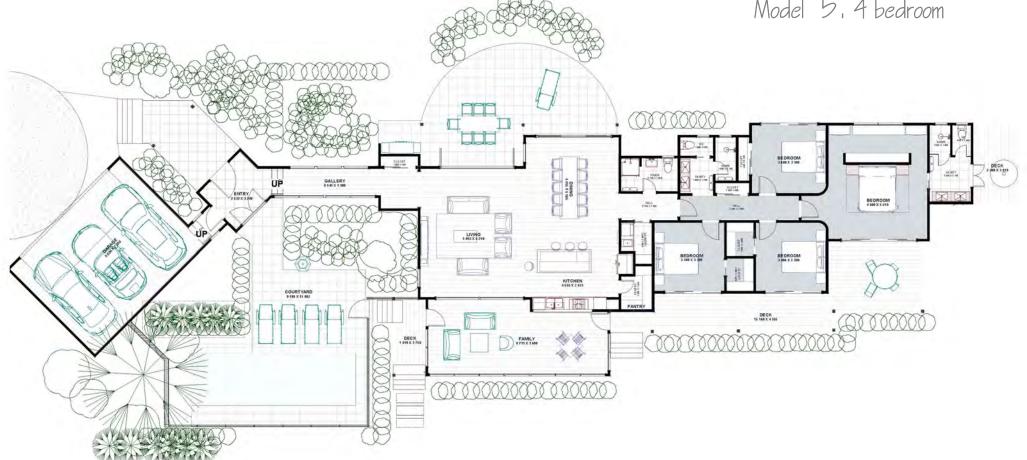

## Newrybar Model 5, 4 bedroom

#### **Designed to suit our ENERGY PACK Trio**

- Home Power System: A full 22 solar panel array + a 10kw storage battery.
- Reduced Air Loss = Reduced Energy Use Improved air seals with specialized reflective and conductive insulation.
- A Vacuum tube solar Hot Water System

# Newrybar

Model 5, 4 bedroom

Floor Area: 336 m2

Length: 49.6 m Width: 12.3 m