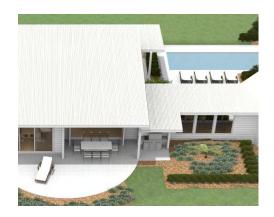

## Fingal Model 1.4

### A Four Bedroom HOME

Floor Area: 357 m2

Length: 30.2 m Width: 29.3m