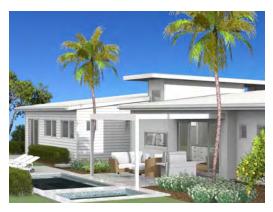

Model 1. 4 bedroom

#### **An ENVIRO-SOLAR Home**

- Home Solar Power System: 10kw.
- Reduced Air Loss = Reduced Energy Use, by
   Improving air seals in the building 'wrap'
- Thermal mass and controlled air / sun access
- Special reflective and conductive insulations.
- An Electric Storage Hot Water System Powered directly from the Solar Array

# Crystal Model 1. 4 bedroom



Floor Area 207 m2

A rural Home with High Ceilings
Features a Roofed Alfresco and Patio
Floor Finishes:
Bedrooms are Carpet And Living can be

Tile, Engineered Oak, or Vinyl Plank







Licence No: 238408C



## Fingal Model 1.4

### A Four Bedroom HOME

Floor Area: 357 m2

Length: 30.2 m Width: 29.3m



















## **Anstey Homes**

Nth NSW

www.ansteyhomes.com

Ph: 0266809333 m:0455039675

m:0428666425