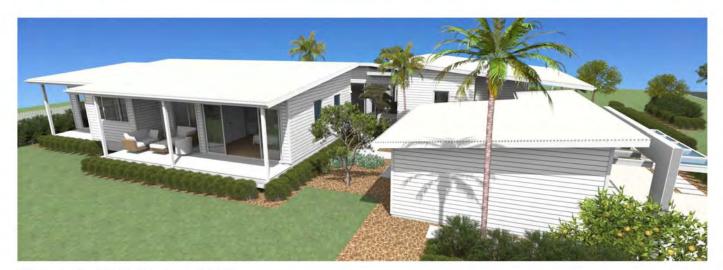

## Richmond Model 1, 4 bedroom

## Richmond

Model 1. 4 bedroom

Floor Area: 305 m2

Length: 30.3 m Width: 15.2 m