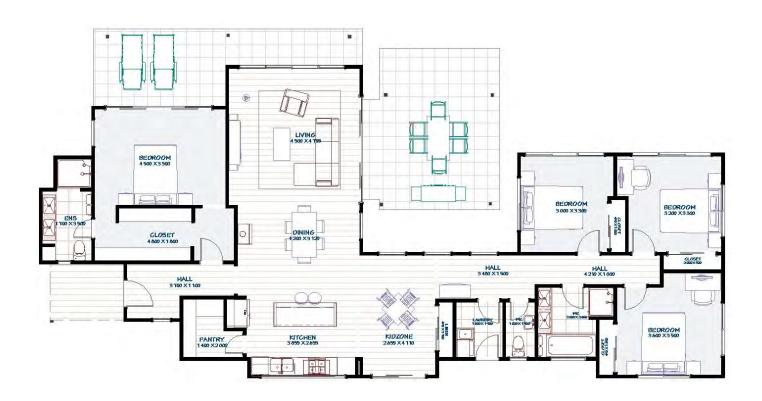

## Fingal Model 1.4

### A Four Bedroom HOME

Floor Area: 357 m2

Length: 30.2 m Width: 29.3m