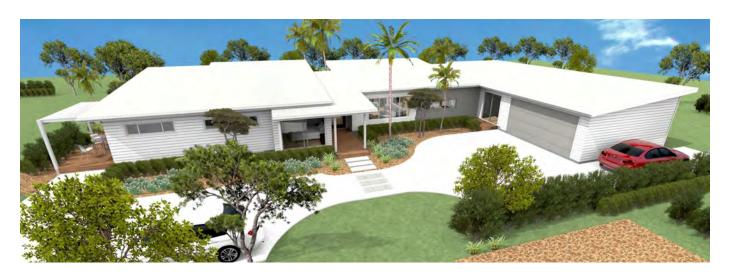

## Knockrow Model 1. 4 bedroom

## Knockrow

Model 1.4 bedroom

Floor Area: 308 m2

Length: 14.7 m Width: 32.2 m

STOCK PLAN

NSW Licence No: 238408C QLD Licence 15142595