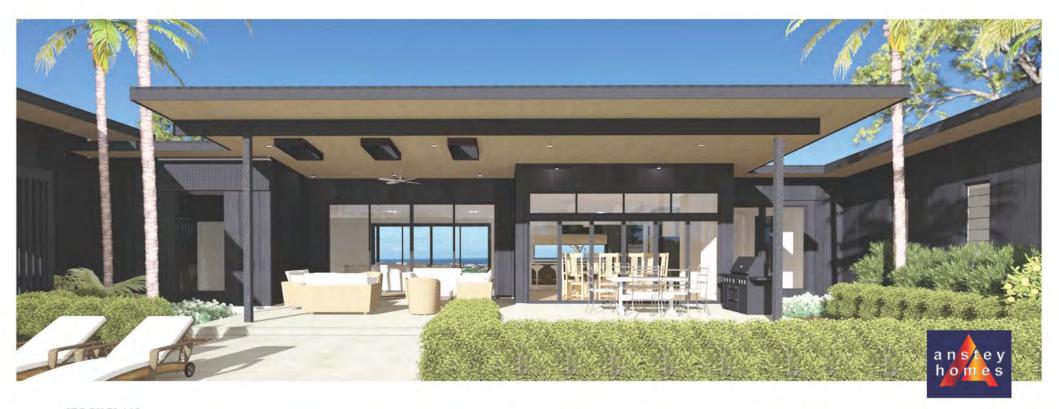

## Currawona Model 1, 4 bedroom

#### **An ENVIRO-SOLAR Home**

#### **Utilising our ENERGY PACK technologies**

- Home Solar Power System: 10kw.
- Reduced Air Loss = Reduced Energy Use, by Improving air seals in the building 'wrap'
- Thermal mass and controlled air / sun access
- Special reflective and conductive insulations.
- An Electric Storage Hot Water System Powered directly from the Solar Array

Licence NSW: 238408C QLD: 15142595

### A Four Bedroom HOME

# Currawong

Model 1. 4 bedroom

anstey homes

All Plans Copyright 2023

#### STOCK PLAN

NSW Licence No: 238408C QLD Licence 15142595