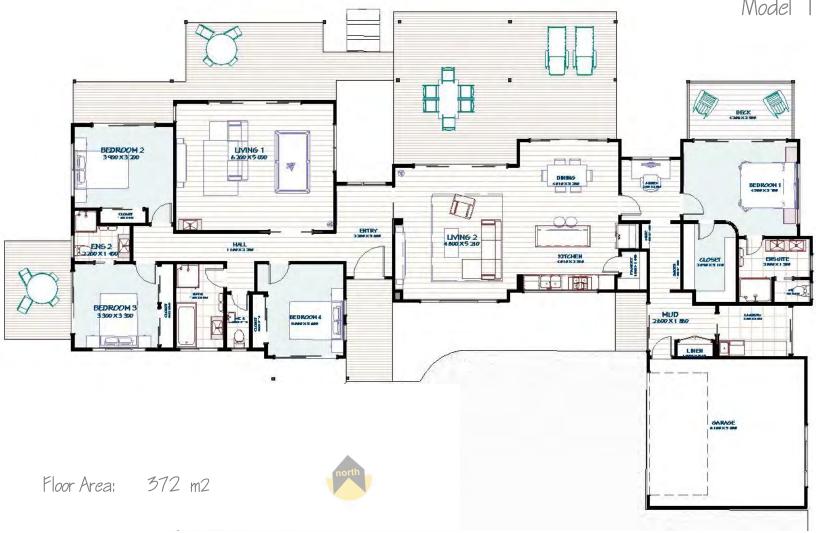

## Richmond Model 1, 4 bedroom

## Richmond

Model 1. 4 bedroom

Floor Area: 305 m2

Length: 30.3 m Width: 15.2 m