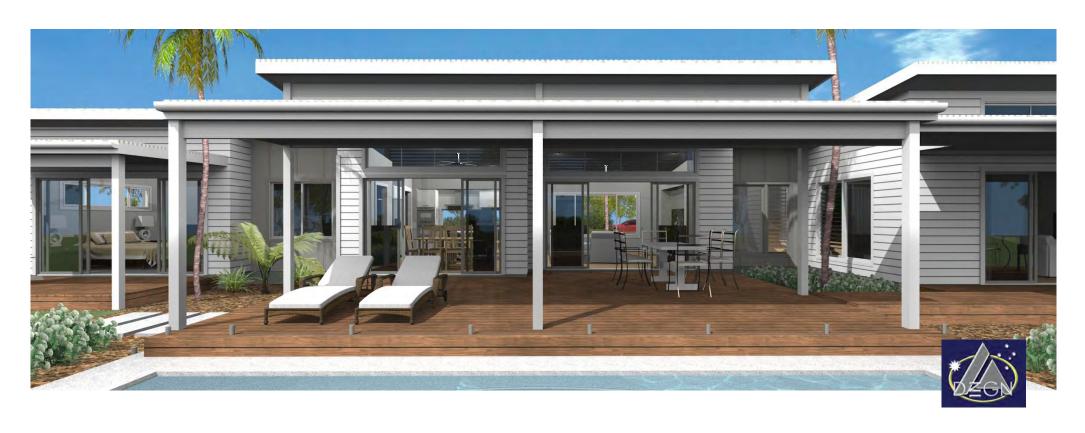

## Knockrow Model 1. 4 bedroom

## Knockrow

Model 1.4 bedroom

Floor Area: 308 m2

Length: 14.7 m Width: 32.2 m

STOCK PLAN

NSW Licence No: 238408C QLD Licence 15142595