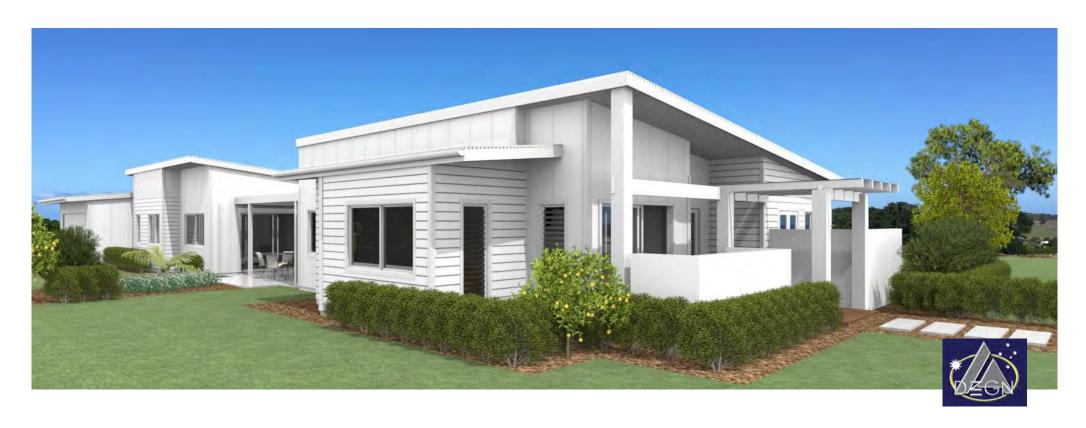

Wooyuna Model 1.4











## Richmond Model 1, 4 bedroom

#### An ENVIRO-SOLAR Home

- Home Solar Power System: 3kw > 10kw
- Reduced Air Loss = Reduced Energy Use, by Improving air seals in the building 'wrap'
- Thermal mass and controlled air / sun access
- Special reflective and conductive insulations.

## Richmond

Model 1. 4 bedroom



Floor Area: 305 m2

Length: 30.3 m Width: 15.2 m









## Newrybar Model 5, 4 bedroom

#### **Designed to suit our ENERGY PACK Trio**

- Home Power System: A full 22 solar panel array + a 10kw storage battery.
- Reduced Air Loss = Reduced Energy Use Improved air seals with specialized reflective and conductive insulation.
- A Vacuum tube solar Hot Water System

# Newrybar

Model 5, 4 bedroom



Floor Area: 336 m2

Length: 49.6 m Width: 12.3 m









## Ewinasaale Model 1. 4 bedroom

Rural design with 2.7m High ceilings

Suited to a Large site ... However ....... A Custom Design can be Created for you with some of the same features.

Lifestyle....by Design

# Ewinasdale Model 1. 4 bedroom



Bespoke PLAN

Length: 32.6 m Width: 16.6 m

Licence NSW: 238408C QLD: 15142595





## Currawona Model 1, 4 bedroom

#### **An ENVIRO-SOLAR Home**

#### **Utilising our ENERGY PACK technologies**

- Home Solar Power System: 10kw.
- Reduced Air Loss = Reduced Energy Use, by Improving air seals in the building 'wrap'
- Thermal mass and controlled air / sun access
- Special reflective and conductive insulations.
- An Electric Storage Hot Water System Powered directly from the Solar Array

Licence NSW: 238408C QLD: 15142595

### A Four Bedroom HOME