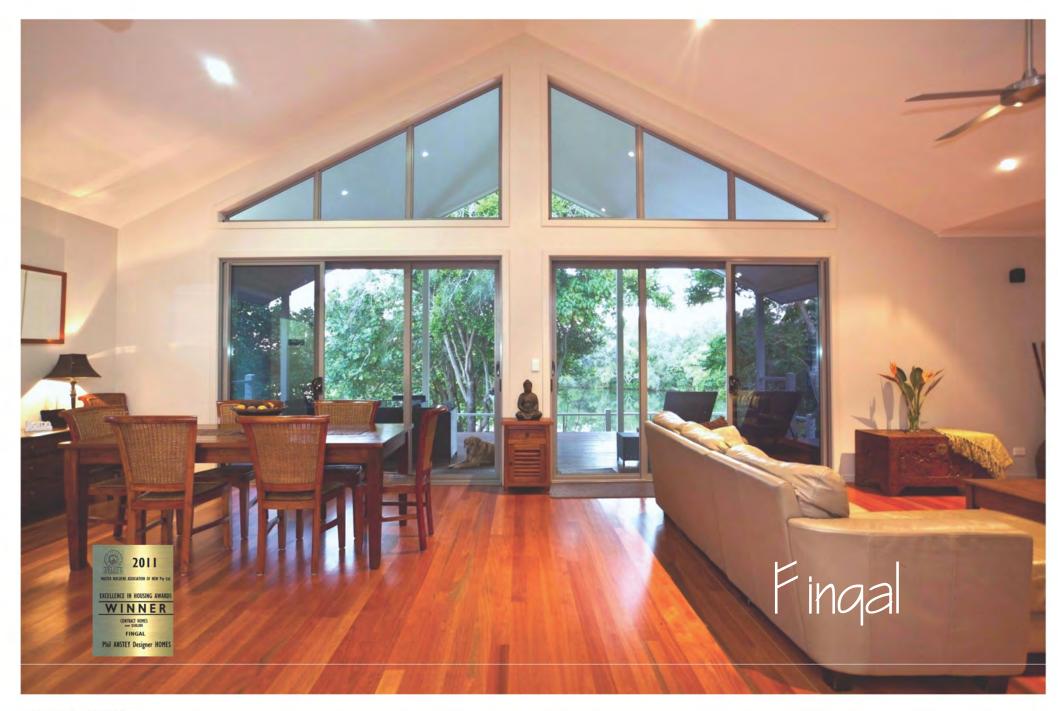

## Fingal Model 1.4

### A Four Bedroom HOME

Floor Area: 357 m2

Length: 30.2 m Width: 29.3m