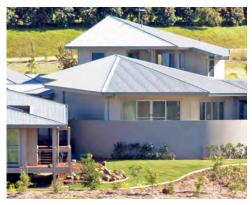

## Knockrow Model 1. 4 bedroom

#### **An ENVIRO-SOLAR Home**

- Home Solar Power System: 10kw.
- Reduced Air Loss = Reduced Energy Use, by Improving air seals in the building 'wrap'
- Thermal mass and controlled air / sun access
- Special reflective and conductive insulations.
- An Electric Storage Hot Water System Powered directly from the Solar Array

## Knockrow

Model 1.4 bedroom

Floor Area: 308 m2

Length: 14.7 m Width: 32.2 m

STOCK PLAN

NSW Licence No: 238408C QLD Licence 15142595