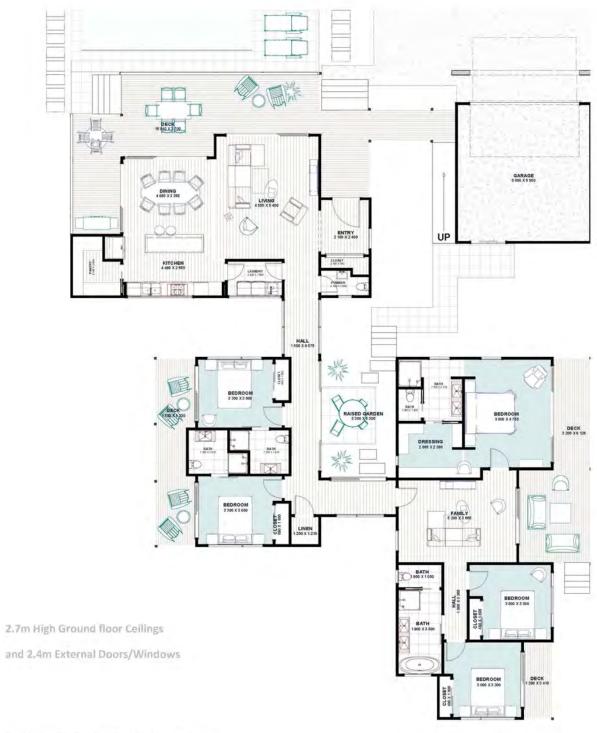

# Coolamon Model 1.5

## Coolamon

Model 1.5

A 5 Bedroom HOME

Floor Area: 377 m2

28,5 m Length:

23,0 m Width: