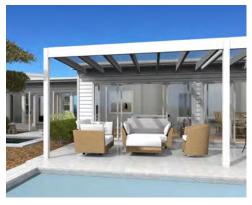

## Fingal Model 1.4

### A Four Bedroom HOME

Floor Area: 357 m2

Length: 30.2 m Width: 29.3m