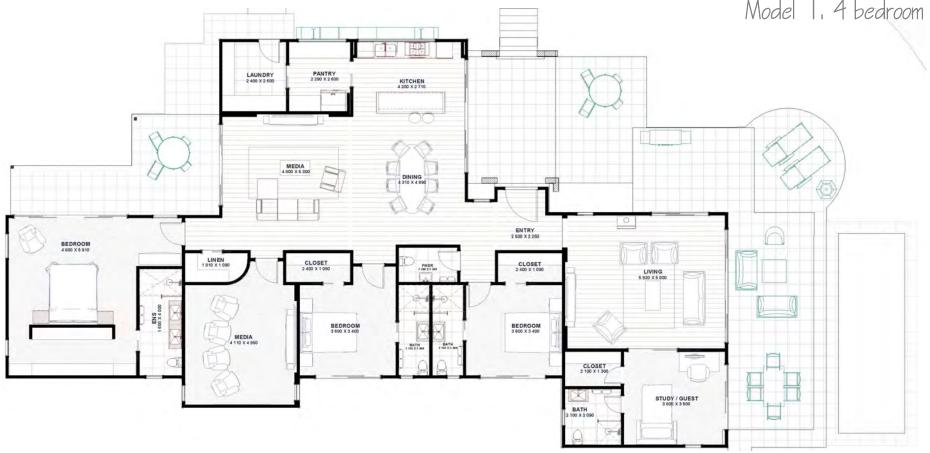

## Knockrow Model 1. 4 bedroom

## Knockrow

Model 1.4 bedroom

Floor Area: 308 m2

Length: 14.7 m Width: 32.2 m

STOCK PLAN

NSW Licence No: 238408C QLD Licence 15142595