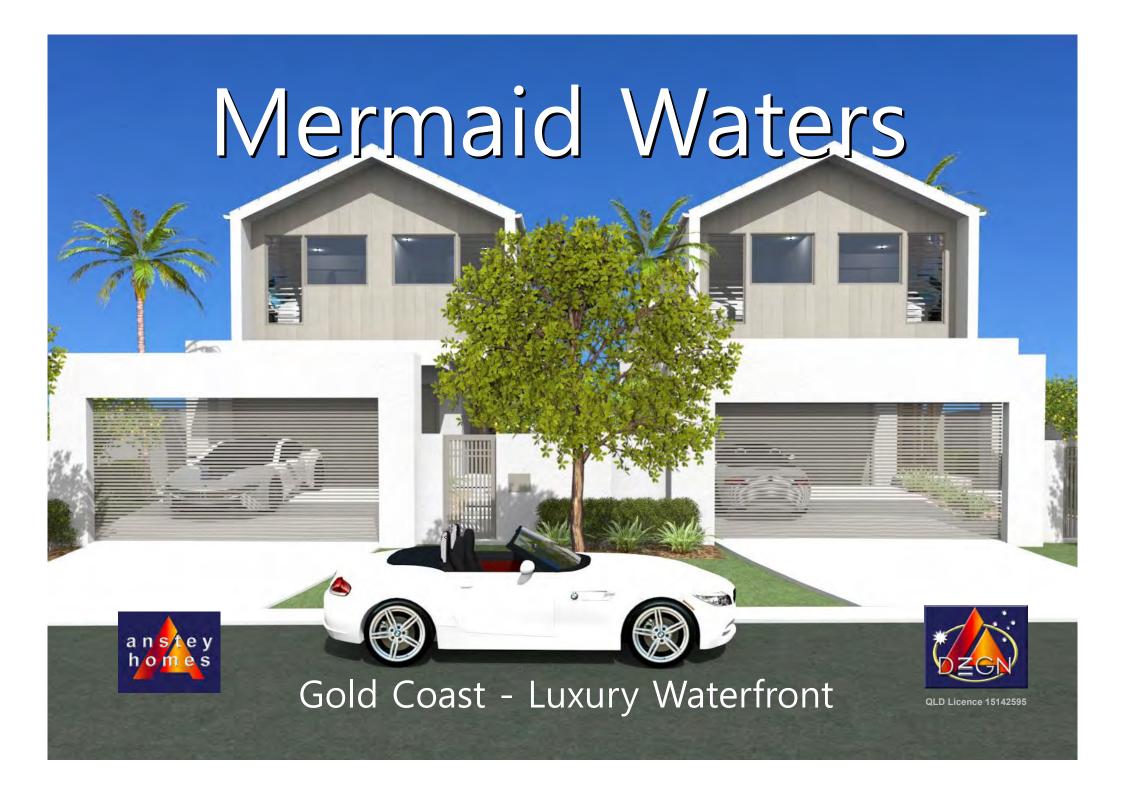

### Drayton

## Drayton

20A - 20B Drayton Terrace.

# Drayton

20A - 20B Drayton Terrace.

### Freehold - Individual Titles

Floor Area 327 m2 each

Lot Area 400 m2 each

Lot Width 10.0 m each

20A - 20B Drayton Terrace.

All Plans Copyright 2023

NSW Licence: 238408C QLD Licence 15142595