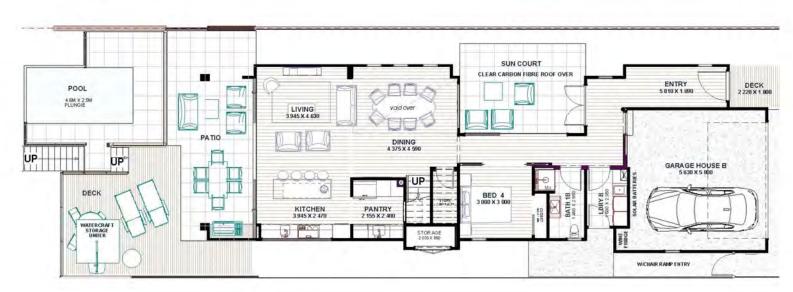

#### **GROUND FLOOR**

### Freehold - Individual Titles

Floor Area 327 m2 each

Lot Area 400 m2 each

Lot Width 10.0 m each

20A - 20B Drayton Terrace.

All Plans Copyright 2023

NSW Licence: 238408C QLD Licence 15142595