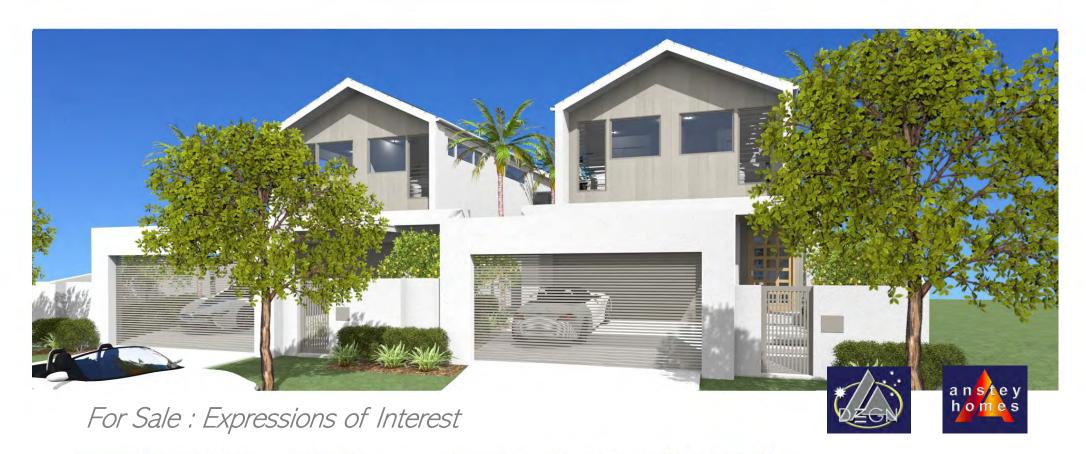

### Freehold - Individual Titles

Floor Area 327 m2 each

Lot Area 400 m2 each

Lot Width 10.0 m each

20A - 20B Drayton Terrace.

All Plans Copyright 2023

NSW Licence: 238408C QLD Licence 15142595

## Drayton

20A - 20B Drayton Terrace.

# Drayton

20A - 20B Drayton Terrace.