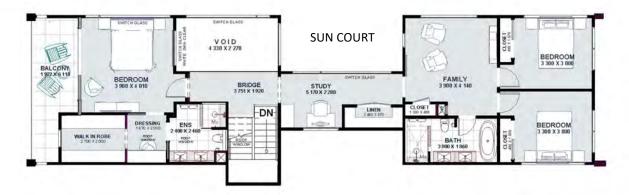

### **UPPER FLOOR**

2.7m High Ceilings

2.4m Doors and Windows.

#### **GROUND FLOOR**