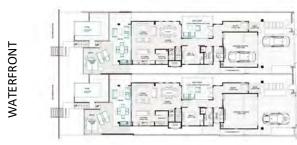

#### **GROUND FLOOR**

### **UPPER FLOOR**

2.7m High Ceilings

2.4m Doors and Windows.