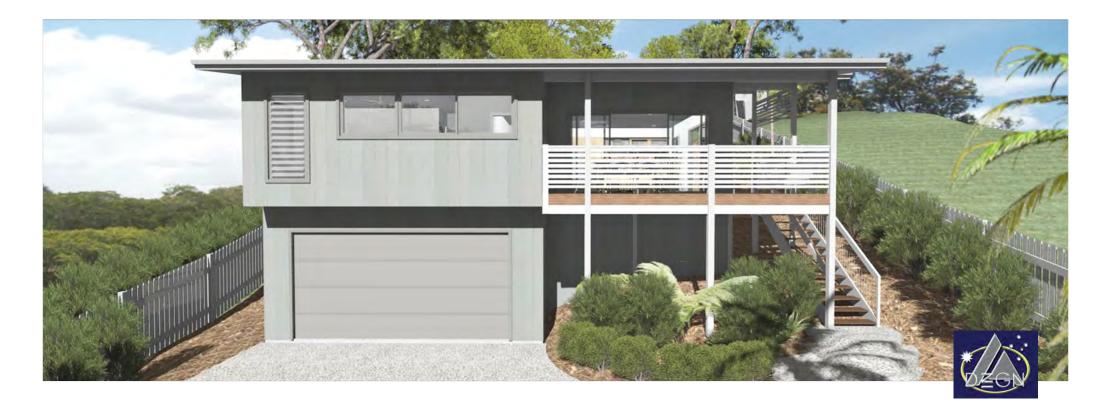

# New Brighton Model 1,3

Flood Compatible materials utilizing Steel Posts and lower storey frame.

The floor structure is Bearer and Joist with an 18mm Plywood sub floor topped with your choice of finished flooring

## New Brighton Model 1,3

## A Three Bedroom HOME

## Floor Area: 242,6 m2 Length: 20,1 m Width: 13,0m

Elevated for flood with the Garage and laundry on the lower level

**Stairs are Galvanized Steel** 

Ceilings are raked over the living and bedroom 1 to clerestory windows above the Verandah line.

New Brighton Model 1,3

Designed for a Beach setting with a BIG Verandah that is elevated for views this Home is also suitable for Flood Prone sites