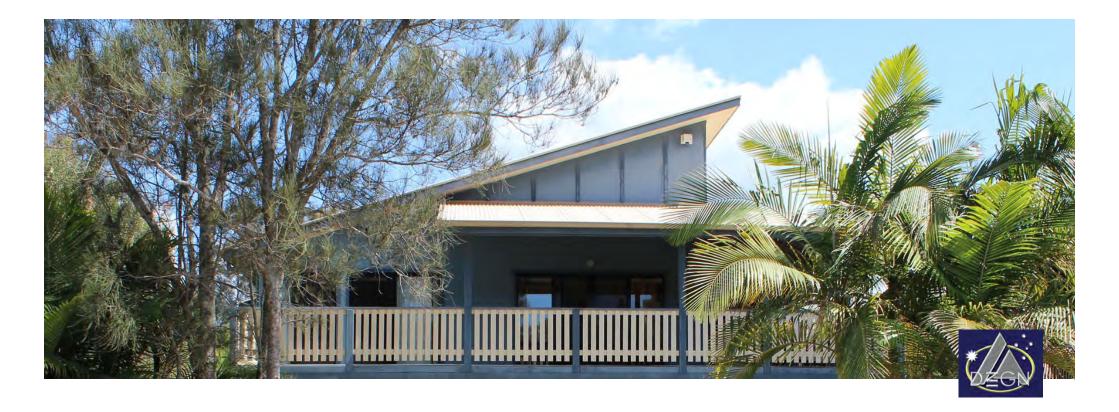

Complies with SEPP1 as a GRANNY FLAT

Designed for a Beach setting with a BIG Verandah that is elevated for views this Home is designed for a Flood Prone site

Hoyle Model 1

### A One Bedroom HOME

Floor Area: 314,3m2 Length: 24,1 m Width: 10,9 m

A One bed Home with High Ceilings and raked ceiling to Living Area.

Verandah is Included

Living area has a raked ceiling and Timber floor construction