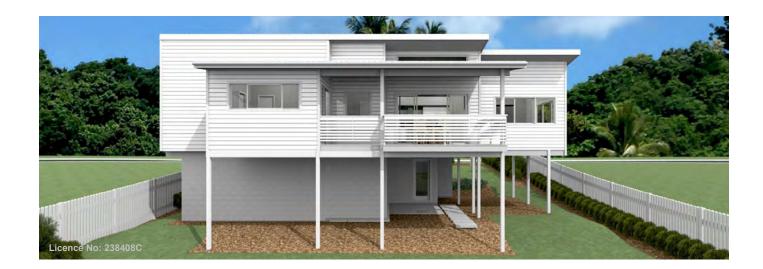

# New Brighton Model 1,3

Flood Compatible materials utilizing Steel Posts and lower storey frame.

The floor structure is Bearer and Joist with an 18mm Plywood sub floor topped with your choice of finished flooring

## New Brighton Model 1,3

## Floor Area: 242,6 m2 Length: 20,1 m Width: 13,0m

Elevated for flood with the Garage and laundry on the lower level

**Stairs are Galvanized Steel** 

Ceilings are raked over the living and bedroom 1 to clerestory windows above the Verandah line.

New Brighton Model 1,3

Designed for a Beach setting with a BIG Verandah that is elevated for views this Home is also suitable for Flood Prone sites