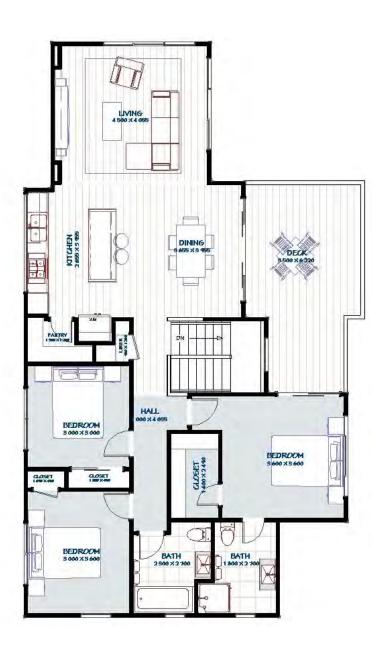

Ground Floor is Flood compatible with blockwork structure

All Plans Copyright 2017

Fingal Model 1,3

Fingal Model 1,4

# Tumbulqum Model 1,3

Flood Compatible materials utilizing Steel Posts and lower storey frame.

The floor structure is Bearer and Joist with an 18mm Plywood sub floor topped with your choice of finished flooring

### A Three Bedroom HOME

Floor Area: 236 m2 Length: 22,3 m Width: 9,7 m

A Three bed Home with High Ceilings Verandahs are Included

Living area has a raked ceiling and Timber floor construction

Ground Floor is Flood compatible with Blockwork construction.