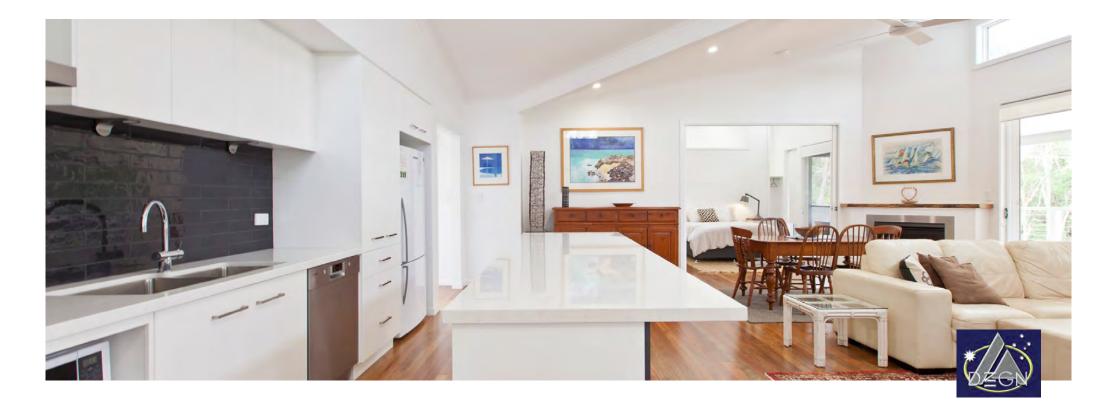

# New Brighton Model 1,3

Flood Compatible materials utilizing Steel Posts and lower storey frame.

The floor structure is Bearer and Joist with an 18mm Plywood sub floor topped with your choice of finished flooring

## New Brighton Model 1,3

New Brighton Model 1,3

Designed for a Beach setting with a BIG Verandah that is elevated for views this Home is also suitable for Flood Prone sites