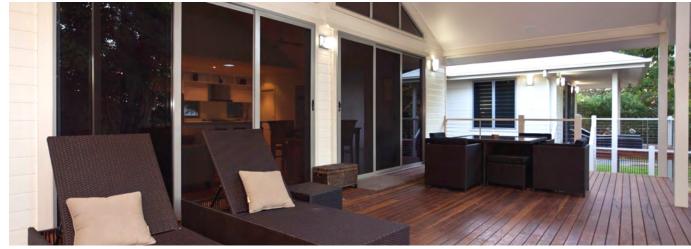

New Brighton Model 1,3

Designed for a Beach setting with a BIG Verandah that is elevated for views this Home is also suitable for Flood Prone sites

## Floor Area: 242,6 m2 Length: 20,1 m Width: 13,0m

Elevated for flood with the Garage and laundry on the lower level

**Stairs are Galvanized Steel** 

Ceilings are raked over the living and bedroom 1 to clerestory windows above the Verandah line.