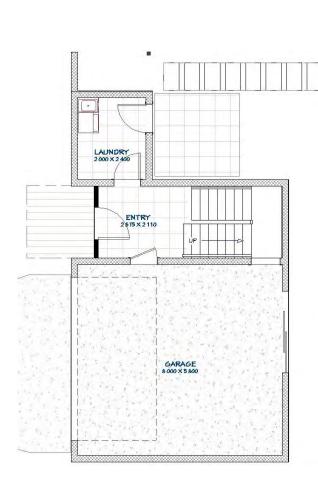

Ground Floor is Flood compatible with blockwork structure

All Plans Copyright 2017

Fingal Model 1,3

Fingal Model 1,4

# Tumbulqum Model 1,3

Flood Compatible materials utilizing Steel Posts and lower storey frame.

The floor structure is Bearer and Joist with an 18mm Plywood sub floor topped with your choice of finished flooring

### A Three Bedroom HOME

Floor Area: 236 m2 Length: 22,3 m Width: 9,7 m

A Three bed Home with High Ceilings Verandahs are Included

Living area has a raked ceiling and Timber floor construction

Ground Floor is Flood compatible with Blockwork construction.