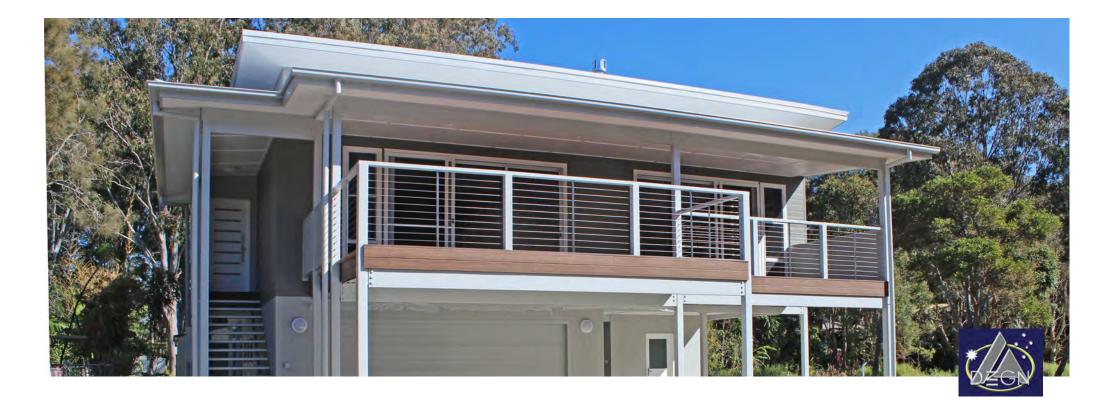

# New Brighton Model 1,3

Flood Compatible materials utilizing Steel Posts and lower storey frame.

The floor structure is Bearer and Joist with an 18mm Plywood sub floor topped with your choice of finished flooring

## New Brighton Model 1,3

## A Three Bedroom HOME

## Floor Area: 242,6 m2 Length: 20,1 m Width: 13,0m

Elevated for flood with the Garage and laundry on the lower level

**Stairs are Galvanized Steel** 

Ceilings are raked over the living and bedroom 1 to clerestory windows above the Verandah line.

New Brighton Model 1,3

Designed for a Beach setting with a BIG Verandah that is elevated for views this Home is also suitable for Flood Prone sites