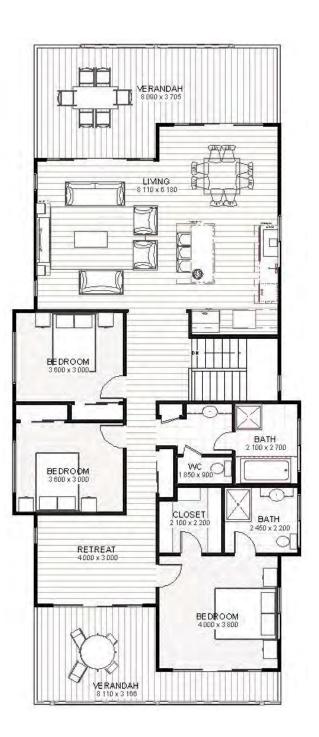

## Floor Area: 242,6 m2 Length: 20,1 m Width: 13,0m

Elevated for flood with the Garage and laundry on the lower level

**Stairs are Galvanized Steel** 

Ceilings are raked over the living and bedroom 1 to clerestory windows above the Verandah line.

New Brighton Model 1,3

Designed for a Beach setting with a BIG Verandah that is elevated for views this Home is also suitable for Flood Prone sites