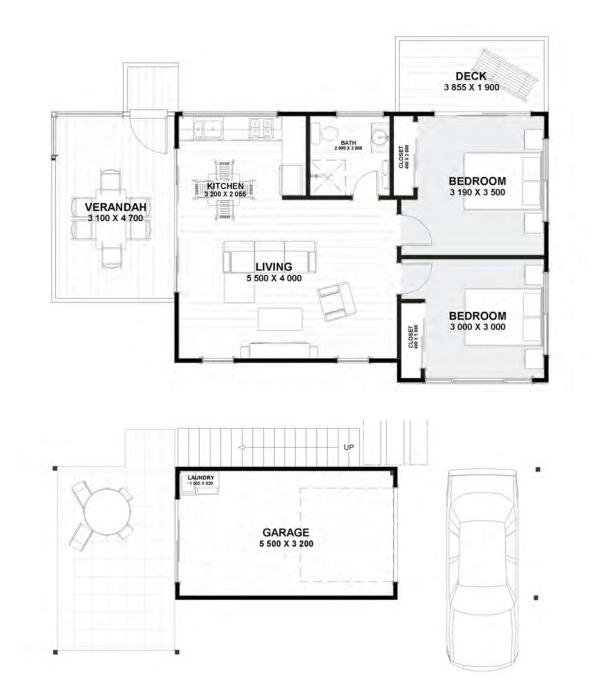

On ground concrete slab is the base price

For sloping land add a double garage underneath (at extra cost).

All Plans Copyright 2017

Treehouse Model 1,2

An Elevated Design

As a wilderness Retreat, Holiday House or as a Permanent Home or Granny flat Suitable for Sloping or Flood Prone Sites

## Treehouse Model 1,2

## A Two Bedroom HOME

Floor Area: 106 m2 Length: 12,6 m Width: 7,8 m

A Comfortable Two bedroom home that can be elevated for flood or slope

Verandah and Deck are shown as designed for 2 storey

Base price is for 2 storey , with roof to the 'Verandah ' included The base price and area m2 include the garage