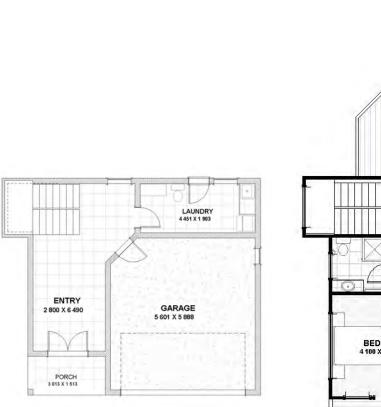

# New Brighton Model 1,3

Flood Compatible materials utilizing Steel Posts and lower storey frame.

The floor structure is Bearer and Joist with an 18mm Plywood sub floor topped with your choice of finished flooring

## Floor Area: 242,6 m2 Length: 20,1 m Width: 13,0m

Elevated for flood with the Garage and laundry on the lower level

**Stairs are Galvanized Steel** 

Ceilings are raked over the living and bedroom 1 to clerestory windows above the Verandah line.

Ground Floor is Flood compatible with blockwork structure

All Plans Copyright 2017

Fingal Model 1,3

Fingal Model 1,4