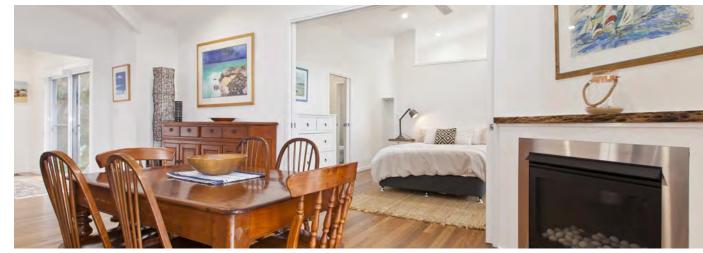

# New Brighton Model 1,3

Flood Compatible materials utilizing Steel Posts and lower storey frame.

The floor structure is Bearer and Joist with an 18mm Plywood sub floor topped with your choice of finished flooring



## New Brighton Model 1,3

## A Three Bedroom HOME

## Floor Area: 242,6 m2 Length: 20,1 m Width: 13,0m

Elevated for flood with the Garage and laundry on the lower level

**Stairs are Galvanized Steel** 

Ceilings are raked over the living and bedroom 1 to clerestory windows above the Verandah line.







New Brighton Model 1,3

















Designed for a Beach setting with a BIG Verandah that is elevated for views this Home is also suitable for Flood Prone sites







### A Three Bedroom HOME

Floor Area: 179 m2 Length: 16,9 m Width: 10,0 m

A Three bed Home with High Ceilings and raked ceiling to Living Area.

Verandah is Included

Living area has a raked ceiling and Timber floor construction

Ground Floor is Flood compatible with blockwork structure





All Plans Copyright 2017





Fingal Model 1,3





Fingal Model 1,4

## A Four Bedroom HOME

Floor Area: 357 m2 Length: 30,2 m Width: 29,3m

A Pavilion style Home with a BIG Verandah that is elevated for views

This Home is suitable for a Flood Prone site











Fingal Model 1,4







Dune Drifter Model 1,4

A North Coast Beach Design with High Ceilings,