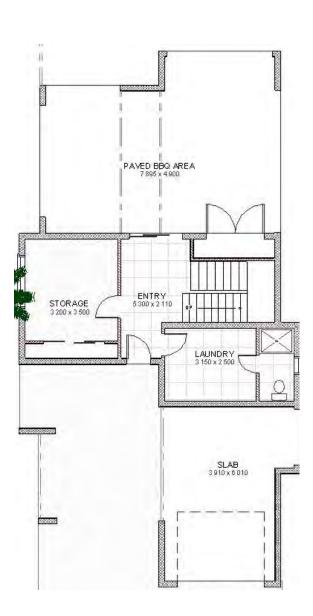

## Floor Area: 242,6 m2 Length: 20,1 m Width: 13,0m

Elevated for flood with the Garage and laundry on the lower level

**Stairs are Galvanized Steel** 

Ceilings are raked over the living and bedroom 1 to clerestory windows above the Verandah line.

Ground Floor is Flood compatible with blockwork structure

All Plans Copyright 2017

Fingal Model 1,3

Fingal Model 1,4