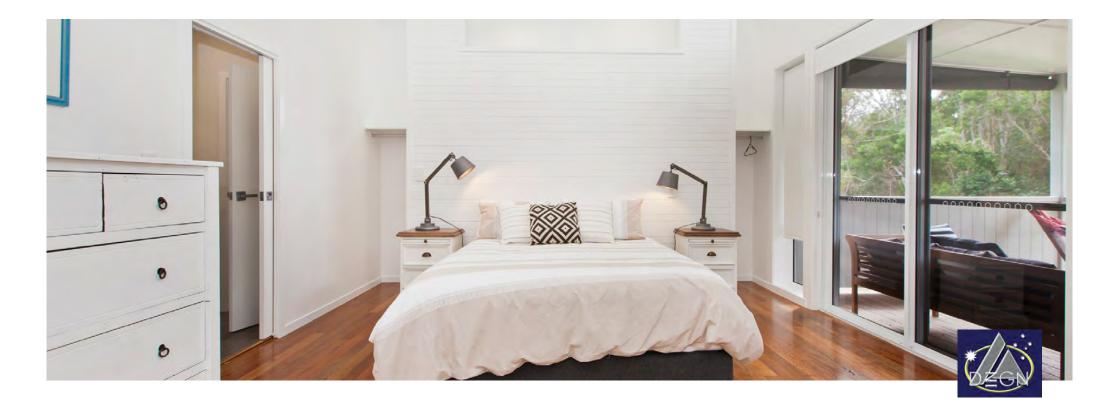

# New Brighton Model 1,3

Flood Compatible materials utilizing Steel Posts and lower storey frame.

The floor structure is Bearer and Joist with an 18mm Plywood sub floor topped with your choice of finished flooring

## New Brighton Model 1,3

New Brighton Model 1,3

Designed for a Beach setting with a BIG Verandah that is elevated for views this Home is also suitable for Flood Prone sites