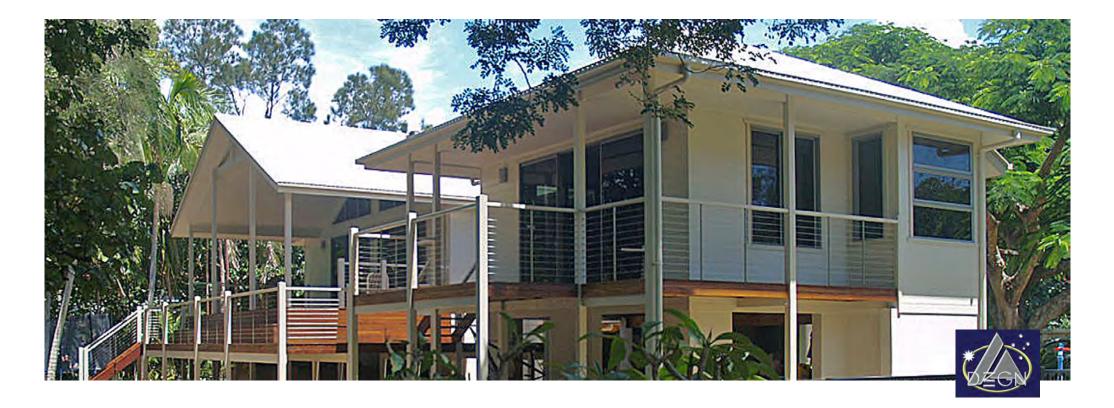

# Tumbulqum Model 1,3

Flood Compatible materials utilizing Steel Posts and lower storey frame.

The floor structure is Bearer and Joist with an 18mm Plywood sub floor topped with your choice of finished flooring

### A Three Bedroom HOME

Floor Area: 236 m2 Length: 22,3 m Width: 9,7 m

A Three bed Home with High Ceilings Verandahs are Included

Living area has a raked ceiling and Timber floor construction

Ground Floor is Flood compatible with Blockwork construction.