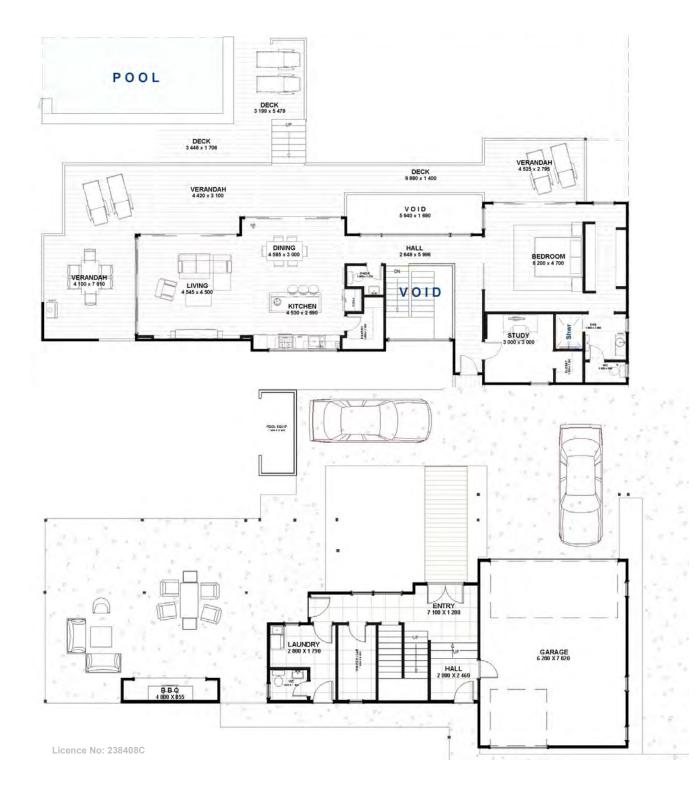

## A Four Bedroom HOME

Floor Area: 357 m2 Length: 30,2 m Width: 29,3m

A Pavilion style Home with a BIG Verandah that is elevated for views

This Home is suitable for a Flood Prone site

Fingal Model 1,4

Dune Drifter Model 1,4