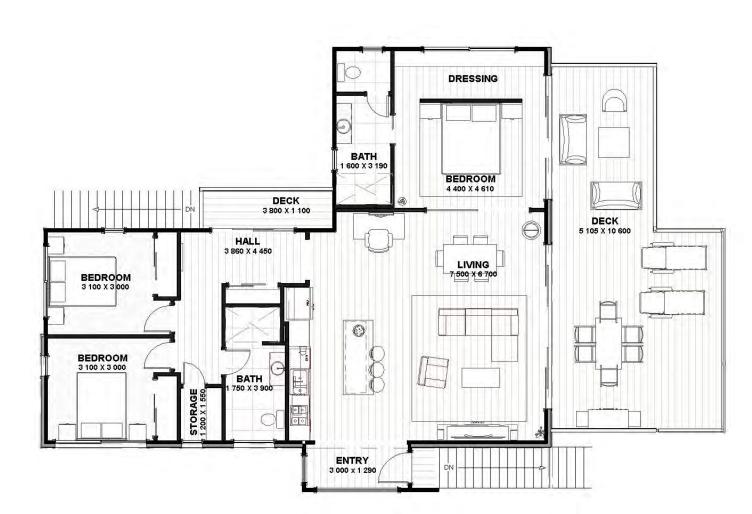

## A Three Bedroom HOME

## Floor Area: 242,6 m2 Length: 20,1 m Width: 13,0m

Elevated for flood with the Garage and laundry on the lower level

**Stairs are Galvanized Steel** 

Ceilings are raked over the living and bedroom 1 to clerestory windows above the Verandah line.