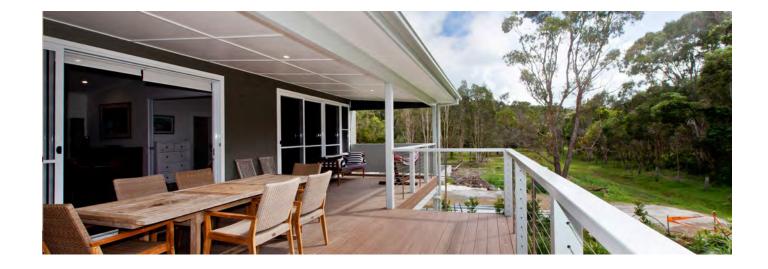

# New Brighton Model 1,3

Flood Compatible materials utilizing Steel Posts and lower storey frame.

The floor structure is Bearer and Joist with an 18mm Plywood sub floor topped with your choice of finished flooring

## New Brighton Model 1,3

## A Three Bedroom HOME

## Floor Area: 242,6 m2 Length: 20,1 m Width: 13,0m

Elevated for flood with the Garage and laundry on the lower level

**Stairs are Galvanized Steel** 

Ceilings are raked over the living and bedroom 1 to clerestory windows above the Verandah line.

New Brighton Model 1,3

Designed for a Beach setting with a BIG Verandah that is elevated for views this Home is also suitable for Flood Prone sites