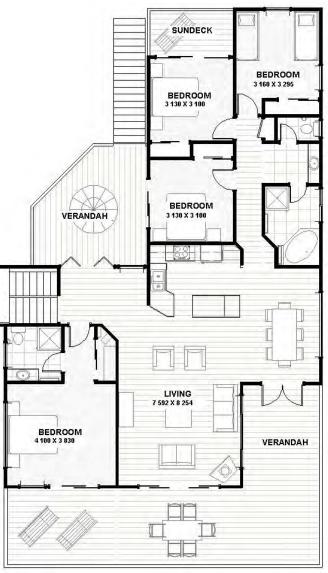

## Floor Area: 242,6 m2 Length: 20,1 m Width: 13,0m

Elevated for flood with the Garage and laundry on the lower level

**Stairs are Galvanized Steel** 

Ceilings are raked over the living and bedroom 1 to clerestory windows above the Verandah line.

New Brighton Model 1,3

Designed for a Beach setting with a BIG Verandah that is elevated for views this Home is also suitable for Flood Prone sites

### A Three Bedroom HOME

Floor Area: 179 m2 Length: 16,9 m Width: 10,0 m

A Three bed Home with High Ceilings and raked ceiling to Living Area.

Verandah is Included

Living area has a raked ceiling and Timber floor construction