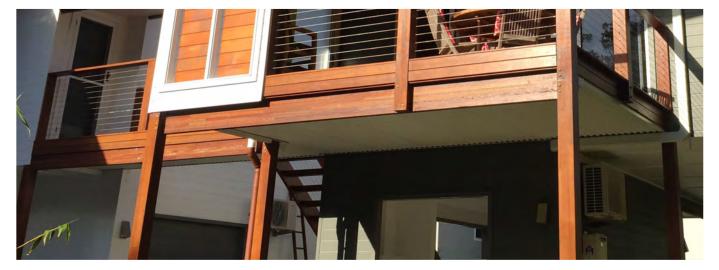

On ground concrete slab is the base price

For sloping land add a double garage underneath (at extra cost).

All Plans Copyright 2017

Treehouse Model 1,2

An Elevated Design

As a wilderness Retreat, Holiday House or as a Permanent Home or Granny flat Suitable for Sloping or Flood Prone Sites

## Treehouse Model 1,2

## A Two Bedroom HOME

Floor Area: 106 m2 Length: 12,6 m Width: 7,8 m

A Comfortable Two bedroom home that can be elevated for flood or slope

Verandah and Deck are shown as designed for 2 storey

Base price is for 2 storey , with roof to the 'Verandah ' included The base price and area m2 include the garage