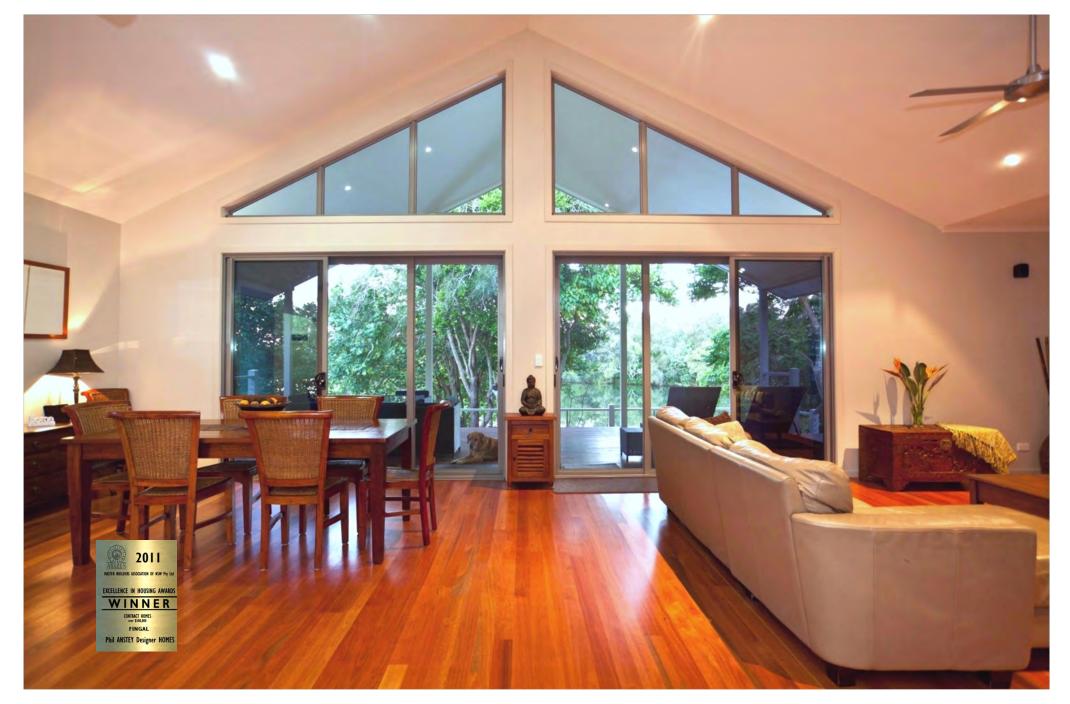

## A Four Bedroom HOME

Floor Area: 357 m2 Length: 30,2 m Width: 29,3m

A Pavilion style Home with a BIG Verandah that is elevated for views

This Home is suitable for a Flood Prone site

Fingal Model 1,4

Dune Drifter Model 1,4