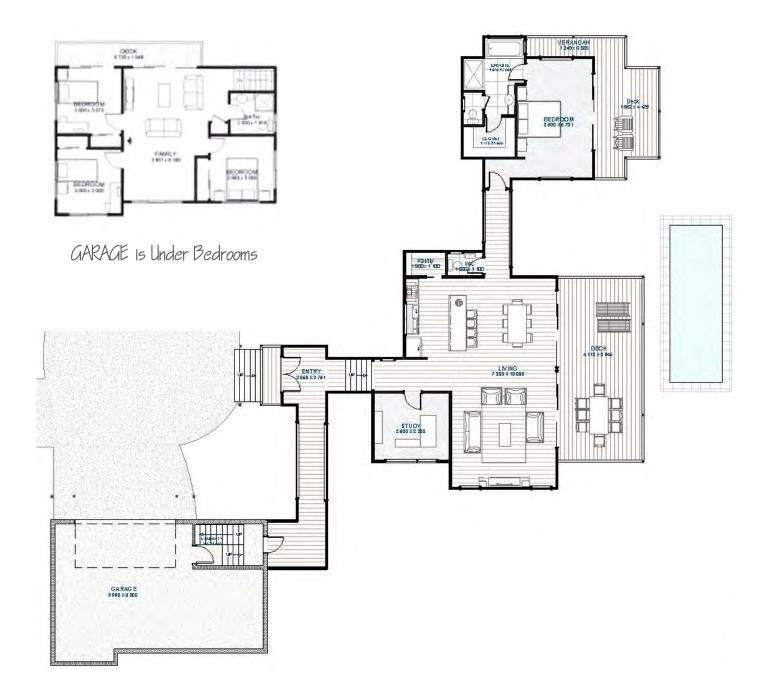

Ground Floor is Flood compatible with blockwork structure

All Plans Copyright 2017

Fingal Model 1,3

Fingal Model 1,4

## A Four Bedroom HOME

Floor Area: 357 m2 Length: 30,2 m Width: 29,3m

A Pavilion style Home with a BIG Verandah that is elevated for views

This Home is suitable for a Flood Prone site

Fingal Model 1,4

Dune Drifter Model 1,4