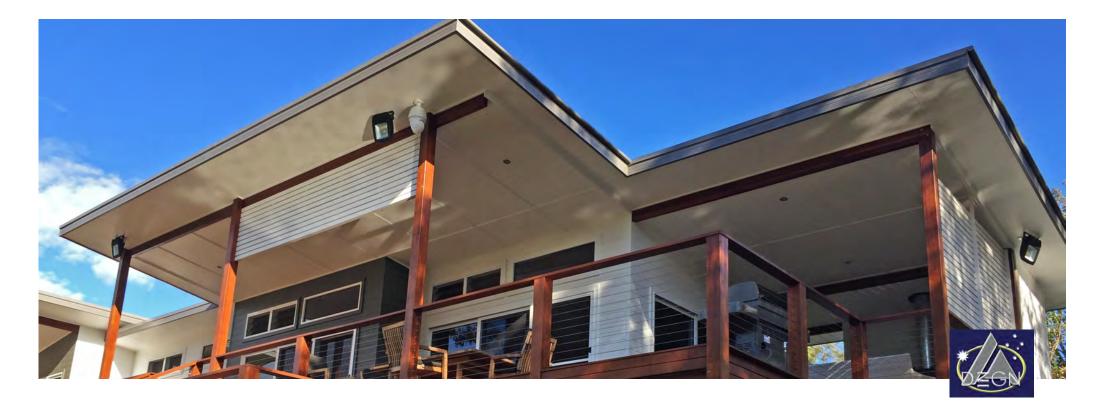

On ground concrete slab is the base price

For sloping land add a double garage underneath (at extra cost).

All Plans Copyright 2017

Treehouse Model 1,2

An Elevated Design

As a wilderness Retreat, Holiday House or as a Permanent Home or Granny flat Suitable for Sloping or Flood Prone Sites

## Treehouse Model 1,2

## A Two Bedroom HOME

Floor Area: 106 m2 Length: 12,6 m Width: 7,8 m

A Comfortable Two bedroom home that can be elevated for flood or slope

Verandah and Deck are shown as designed for 2 storey

Base price is for 2 storey , with roof to the 'Verandah ' included The base price and area m2 include the garage