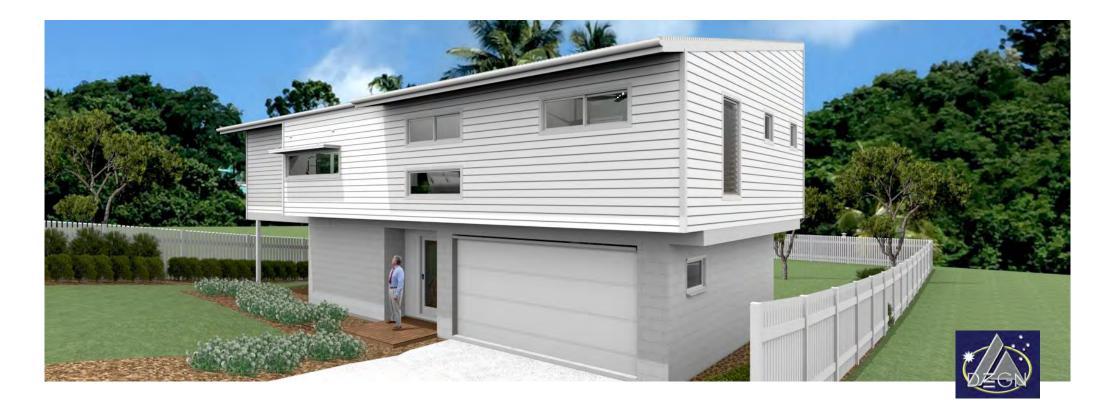

# New Brighton Model 1,3

Flood Compatible materials utilizing Steel Posts and lower storey frame.

The floor structure is Bearer and Joist with an 18mm Plywood sub floor topped with your choice of finished flooring

## New Brighton Model 1,3

## Floor Area: 242,6 m2 Length: 20,1 m Width: 13,0m

Elevated for flood with the Garage and laundry on the lower level

**Stairs are Galvanized Steel** 

Ceilings are raked over the living and bedroom 1 to clerestory windows above the Verandah line.

New Brighton Model 1,3

Designed for a Beach setting with a BIG Verandah that is elevated for views this Home is also suitable for Flood Prone sites