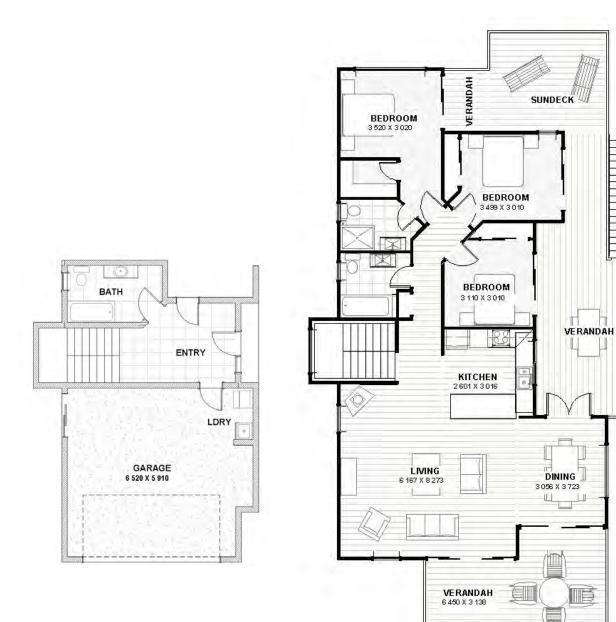

# New Brighton Model 1,3

Flood Compatible materials utilizing Steel Posts and lower storey frame.

The floor structure is Bearer and Joist with an 18mm Plywood sub floor topped with your choice of finished flooring

## New Brighton Model 1,3

## A Three Bedroom HOME

## Floor Area: 242,6 m2 Length: 20,1 m Width: 13,0m

Elevated for flood with the Garage and laundry on the lower level

**Stairs are Galvanized Steel** 

Ceilings are raked over the living and bedroom 1 to clerestory windows above the Verandah line.

New Brighton Model 1,3

Designed for a Beach setting with a BIG Verandah that is elevated for views this Home is also suitable for Flood Prone sites