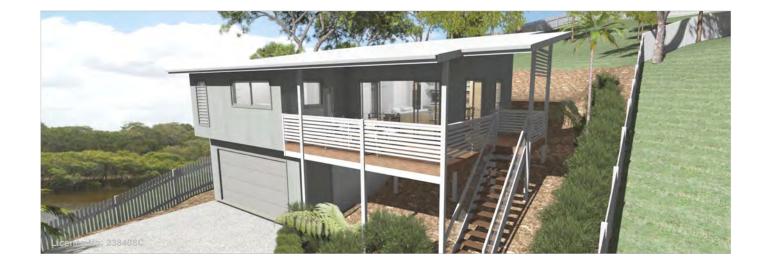

# New Brighton Model 1,3

Flood Compatible materials utilizing Steel Posts and lower storey frame.

The floor structure is Bearer and Joist with an 18mm Plywood sub floor topped with your choice of finished flooring

## New Brighton Model 1,3

## A Three Bedroom HOME

## Floor Area: 242,6 m2 Length: 20,1 m Width: 13,0m

Elevated for flood with the Garage and laundry on the lower level

**Stairs are Galvanized Steel** 

Ceilings are raked over the living and bedroom 1 to clerestory windows above the Verandah line.

New Brighton Model 1,3

Designed for a Beach setting with a BIG Verandah that is elevated for views this Home is also suitable for Flood Prone sites