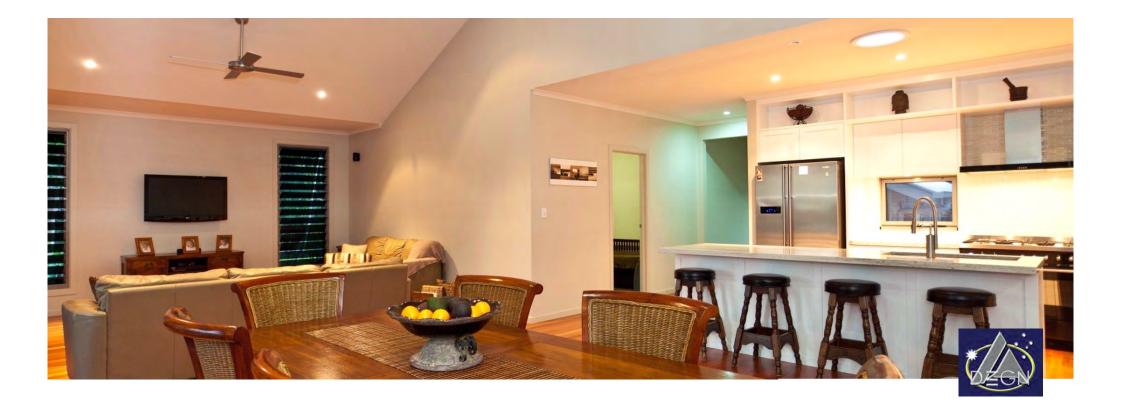

## A Four Bedroom HOME

Floor Area: 357 m2 Length: 30,2 m Width: 29,3m

A Pavilion style Home with a BIG Verandah that is elevated for views

This Home is suitable for a Flood Prone site

Fingal Model 1,4

Dune Drifter Model 1,4