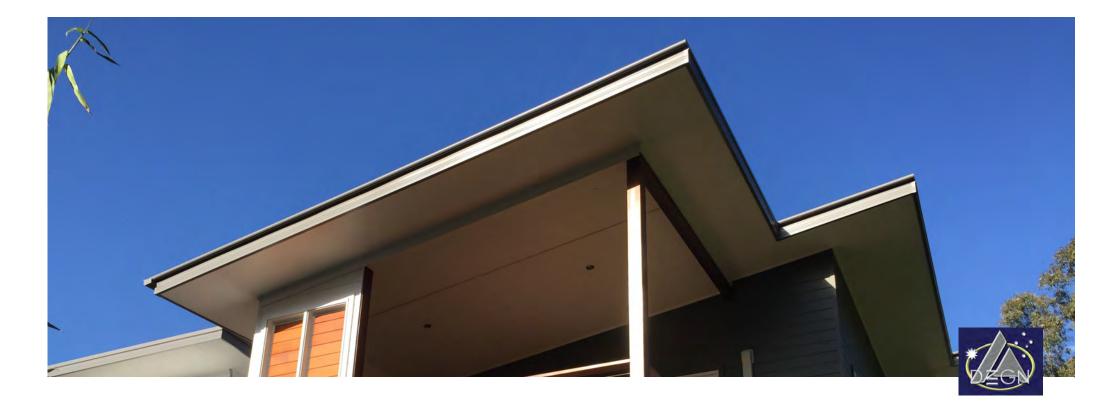

On ground concrete slab is the base price

For sloping land add a double garage underneath (at extra cost).

All Plans Copyright 2017

Treehouse Model 1,2

An Elevated Design

As a wilderness Retreat, Holiday House or as a Permanent Home or Granny flat Suitable for Sloping or Flood Prone Sites

## Treehouse Model 1,2

## A Two Bedroom HOME

Floor Area: 106 m2 Length: 12,6 m Width: 7,8 m

A Comfortable Two bedroom home that can be elevated for flood or slope

Verandah and Deck are shown as designed for 2 storey

Base price is for 2 storey , with roof to the 'Verandah ' included The base price and area m2 include the garage