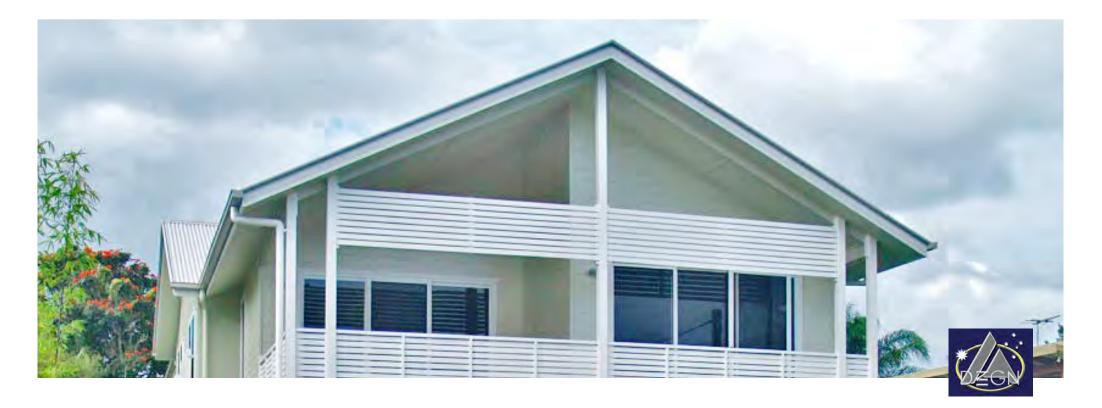

New Brighton Model 1,3

Designed for a Beach setting with a BIG Verandah that is elevated for views this Home is also suitable for Flood Prone sites

## Floor Area: 242,6 m2 Length: 20,1 m Width: 13,0m

Elevated for flood with the Garage and laundry on the lower level

**Stairs are Galvanized Steel** 

Ceilings are raked over the living and bedroom 1 to clerestory windows above the Verandah line.