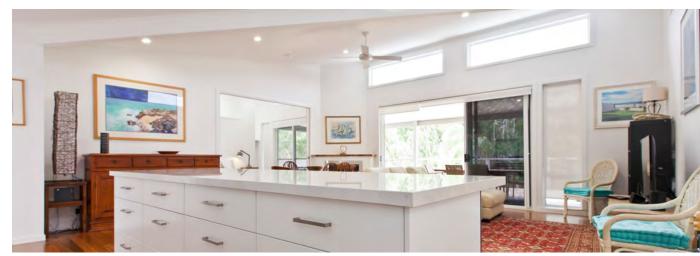

# New Brighton Model 1,3

Flood Compatible materials utilizing Steel Posts and lower storey frame.

The floor structure is Bearer and Joist with an 18mm Plywood sub floor topped with your choice of finished flooring

## New Brighton Model 1,3

New Brighton Model 1,3

Designed for a Beach setting with a BIG Verandah that is elevated for views this Home is also suitable for Flood Prone sites