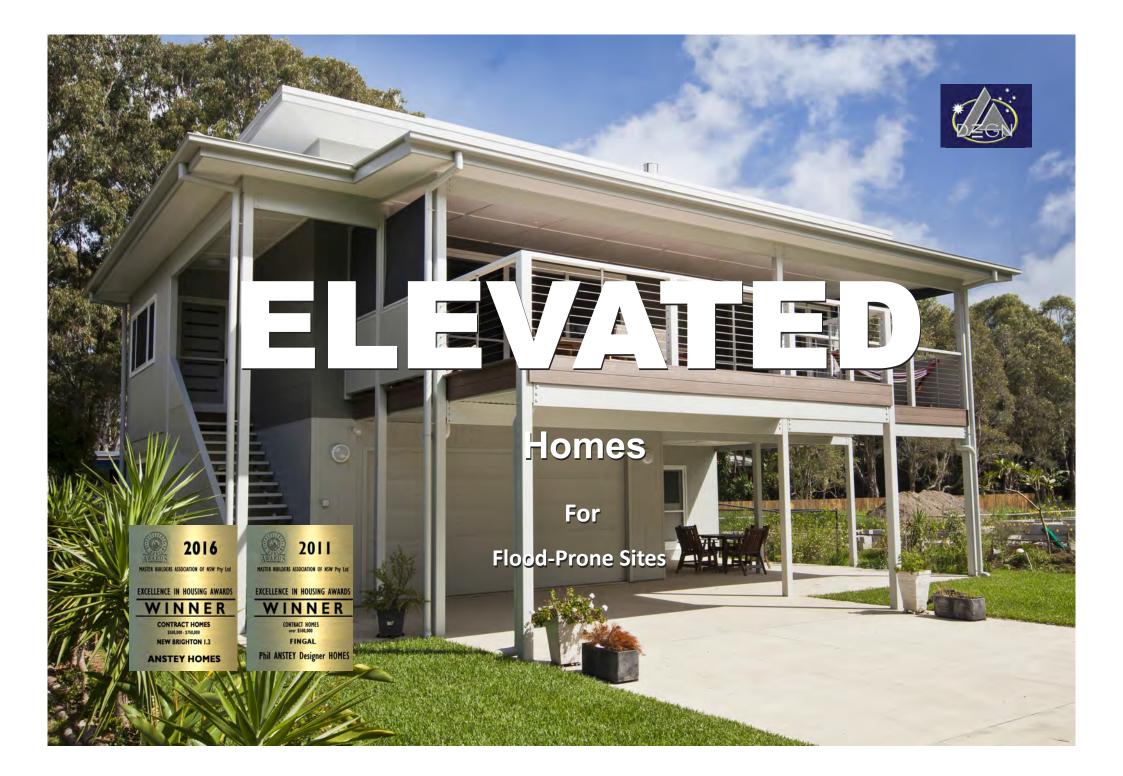

# New Brighton Model 1,3

Flood Compatible materials utilizing Steel Posts and lower storey frame.

The floor structure is Bearer and Joist with an 18mm Plywood sub floor topped with your choice of finished flooring

## New Brighton Model 1,3

## A Three Bedroom HOME

## Floor Area: 242,6 m2 Length: 20,1 m Width: 13,0m

Elevated for flood with the Garage and laundry on the lower level

**Stairs are Galvanized Steel** 

Ceilings are raked over the living and bedroom 1 to clerestory windows above the Verandah line.

New Brighton Model 1,3

Designed for a Beach setting with a BIG Verandah that is elevated for views this Home is also suitable for Flood Prone sites