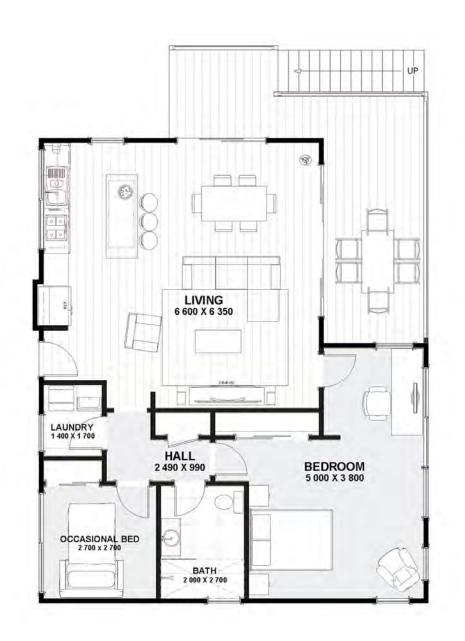

Redwood

Model 1.2

#### A Two Bedroom HOME

Floor Area: 115 m2 Length: 9.5 m Width: 13.4 m

A Personal Space with a study work area and an Occasional bedroom for guests This home has High Ceilings (2.6m)

Verandah and Deck are Included in the 'Bearer and Joist' design option (extra)

On ground concrete slab is the base price

For sloping land add a double garage underneath (at extra cost).

All Plans Copyright 2017

Treehouse Model 1,2

An Elevated Design

As a wilderness Retreat, Holiday House or as a Permanent Home or Granny flat Suitable for Sloping or Flood Prone Sites