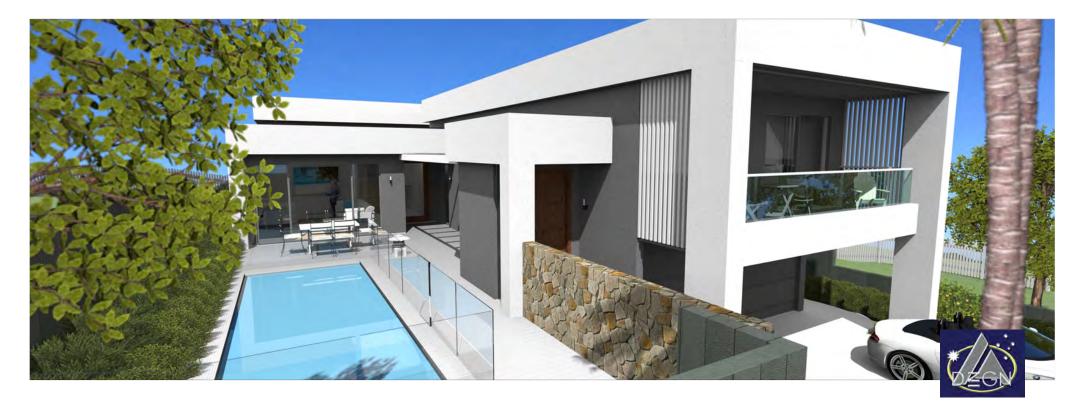

Modern Northerly Design with 2.7m High ceilings

Altitude 2.1 DUAL HOMES

The Central Garden/Pool walkway leads from the Front Door to the Primary Homes Entry and a connecting door to the Secondary home, which also has its own private Entry.

.

• Sub-Tropical Native plantings feature throughout the grounds

Licence No: 238408C

Altitude 21

Modern Style