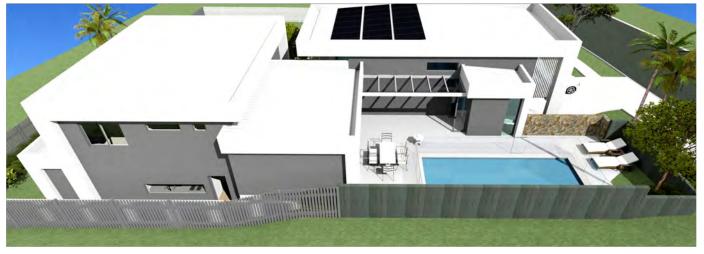

Modern Northerly Design with 2.7m High ceilings

Altitude 2.1 DUAL HOMES

The Central Garden/Pool walkway leads from the Front Door to the Primary Homes Entry and a connecting door to the Secondary home, which also has its own private Entry.

Licence No: 238408C

Modern Design with 2.7m High ceilings

Altitude 2.1 DUAL HOMES

- Living and indoor -outdoor Entertaining Areas maximize solar winter access and Northerly exposure
- Dual Outdoor Patio/Gardens for the primary residence provide for flexible living and spacious entertaining.

Licence No: 238408C

Modern Design with 2.7m High ceilings

Licence No: 238408C

Altitude 2.1 DUAL HOMES

- Indoor -outdoor zones provide Views and Breeze paths throughout the homes
- In the Mornings the main bedrooms and Living Areas capture the winter sun
- The outdoor kitchen / Dining Patio on the lower level makes the most of the Northerly Aspect, opening out onto a 16m x 4.5m lawn / play area