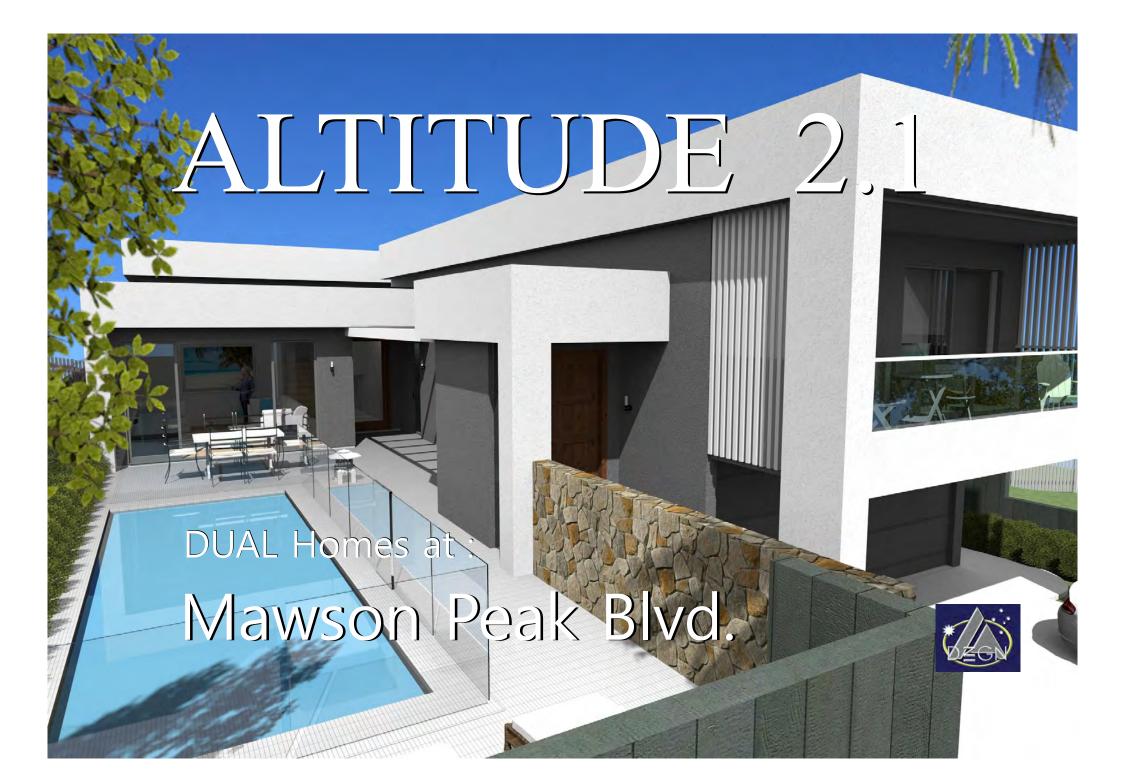

## Altitude 2.1 DUAL HOMES

Modern Northerly Design with 2.7m High ceilings

Altitude 2.1 DUAL HOMES

The Central Garden/Pool walkway leads from the Front Door to the Primary Homes Entry and a connecting door to the Secondary home, which also has its own private Entry.

## DUAL LIVING

A 4 Bedroom HOME *Plus* a Totally Private 2+ Bedroom HOME

With : Separate Entry and A Connecting Door, If used as a Multi Generational Home

Floor Area: 368 m2 40 Sq Length: 26.5 m Width: 12.8 m Minimum Lot Frontage: 15.3 m