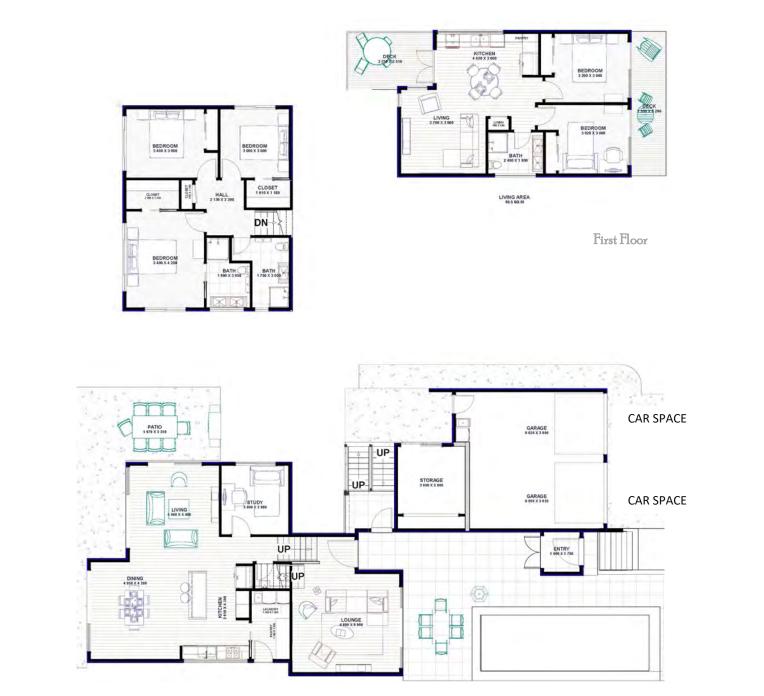

## DUAL LIVING

A 4 Bedroom HOME *Plus* a Totally Private 2+ Bedroom HOME

With : Separate Entry and A Connecting Door, If used as a Multi Generational Home

Floor Area: 368 m2 40 Sq Length: 26.5 m Width: 12.8 m Minimum Lot Frontage: 15.3 m

All Plans Copyright 2019

Licence No: 238408C

Ground Floor

Modern Design with 2.6m High ceilings

Altitude 2.1 DUAL HOMES

- The Secondary Home opens onto a sunny Northern deck and private Garden Below
- Entry is Private, direct from the garage or from a wide side pathway.
- The kitchen is spacious with space for a full size 2 door fridge. It Includes Overhead cupboards, dishwasher and pantry