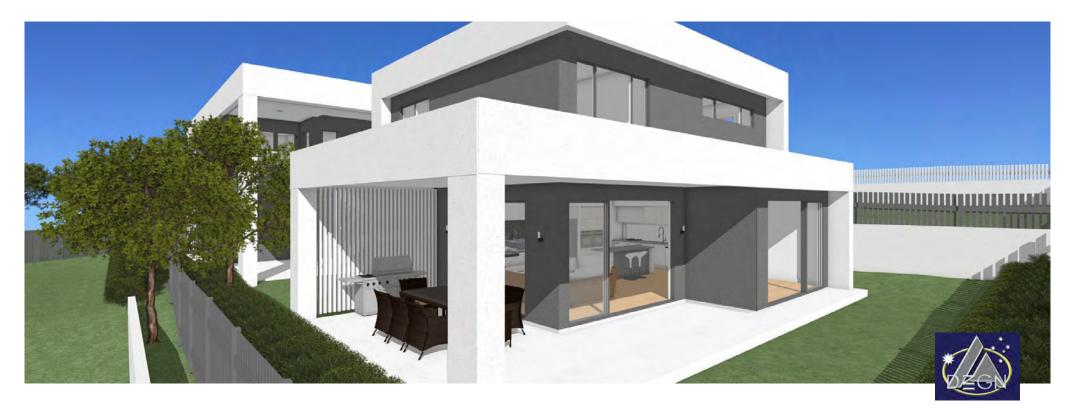

Licence No: 238408C

Modern Design with 2.7m High ceilings

Altitude 2.1 DUAL HOMES

- Living and indoor -outdoor Entertaining Areas maximize solar winter access and Northerly exposure
- Dual Outdoor Patio/Gardens for the primary residence provide for flexible living and spacious entertaining.

Licence No: 238408C

Modern Design with 2.7m High ceilings

Licence No: 238408C

Altitude 2.1 DUAL HOMES

- Indoor -outdoor zones provide Views and Breeze paths throughout the homes
- In the Mornings the main bedrooms and Living Areas capture the winter sun
- The outdoor kitchen / Dining Patio on the lower level makes the most of the Northerly Aspect, opening out onto a 16m x 4.5m lawn / play area