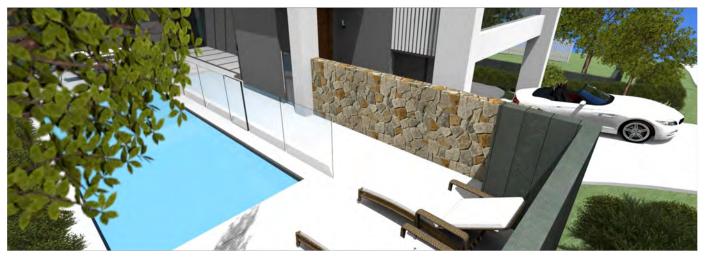

Licence No: 238408C

Modern Design with 2.7m High ceilings

Altitude 2.1 DUAL HOMES

- Living and indoor -outdoor Entertaining Areas maximize solar winter access and Northerly exposure
- Dual Outdoor Patio/Gardens for the primary residence provide for flexible living and spacious entertaining.

Licence No: 238408C

Modern Design with 2.7m High ceilings

Licence No: 238408C

Altitude 2.1 DUAL HOMES

- Indoor -outdoor zones provide Views and Breeze paths throughout the homes
- In the Mornings the main bedrooms and Living Areas capture the winter sun
- The outdoor kitchen / Dining Patio on the lower level makes the most of the Northerly Aspect, opening out onto a 16m x 4.5m lawn / play area