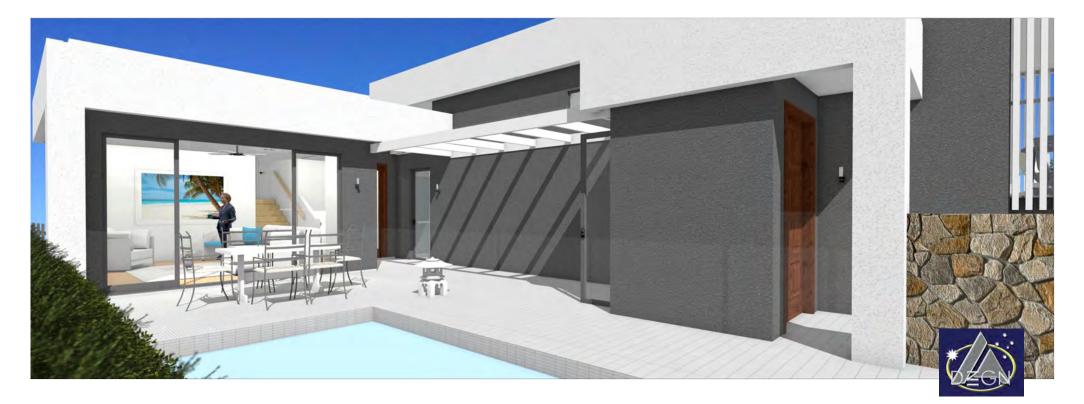

All Plans Copyright 2019

Licence No: 238408C

Ground Floor

Modern Design with 2.6m High ceilings

Altitude 2.1 DUAL HOMES

- The Secondary Home opens onto a sunny Northern deck and private Garden Below
- Entry is Private, direct from the garage or from a wide side pathway.
- The kitchen is spacious with space for a full size 2 door fridge. It Includes Overhead cupboards, dishwasher and pantry

Licence No: 238408C

Modern Design with 2.7m High ceilings

Altitude 2.1 DUAL HOMES

- Living and indoor -outdoor Entertaining Areas maximize solar winter access and Northerly exposure
- Dual Outdoor Patio/Gardens for the primary residence provide for flexible living and spacious entertaining.