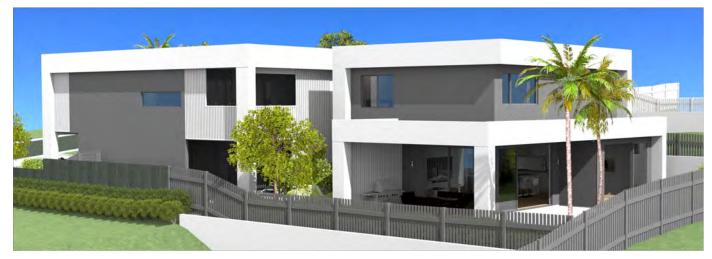

All Plans Copyright 2019

Licence No: 238408C

Ground Floor

Modern Design with 2.6m High ceilings

Altitude 2.1 DUAL HOMES

- The Secondary Home opens onto a sunny Northern deck and private Garden Below
- Entry is Private, direct from the garage or from a wide side pathway.
- The kitchen is spacious with space for a full size 2 door fridge. It Includes Overhead cupboards, dishwasher and pantry