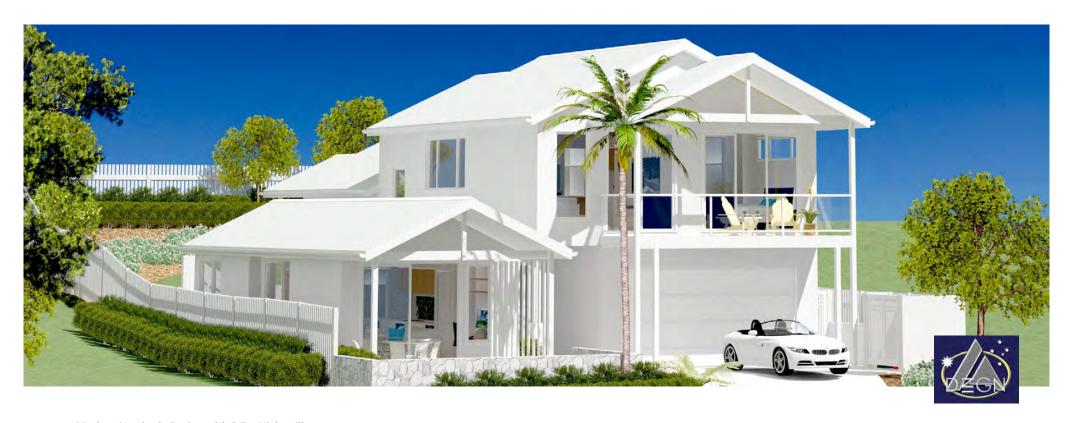

## Habitat

Model 5, 5 bedroom

An ENVIRO-SOLAR Home

Home Solar Power System: 6 kw. Array

Reduced Air Loss = Reduced Energy Use, by creating air seals in the building 'wrap'

Thermal mass and controlled air / sun access

#### **UPPER FLOOR**

A Tri (split) Level Home for a gently Sloping Lot

The Bedroom wing can be extended to accommodate more Bedrooms
Or to create a Manor House
(3 rentals!)

2.7m High Ceilings

## Habitat

Model 5, 5 bedroom

DESIGNED to meet COMPLYING DEVELOPMENT APPROVAL NSW

**DUAL LIVING 4 BED+1 BED** 

Floor Area: 277. m2

Length: 21.8 m

Width: 13.1 m

Lot Width: 15.5 m NSW