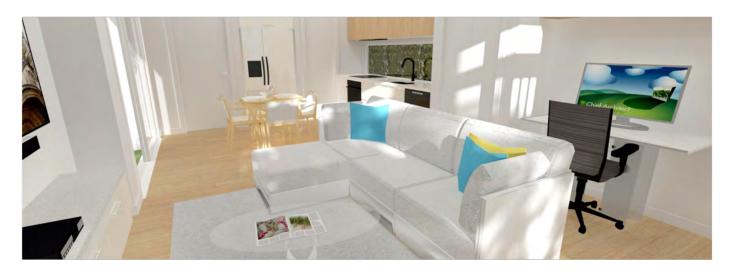

# Habitat Modell, House 2

This Granny Flat Design is a genuine 'home' with all facilities including space for a Queen sized bed, full size two door fridge dishwasher, a separate Pantry with laundry and a study nook.

The Patio area is wide and deep allowing space for outdoor seating or a table.

NSW Licence No: 238408C QLD Licence 15142595

Modern Northerly Design with 2.7m High ceilings

Licence No: 238408C