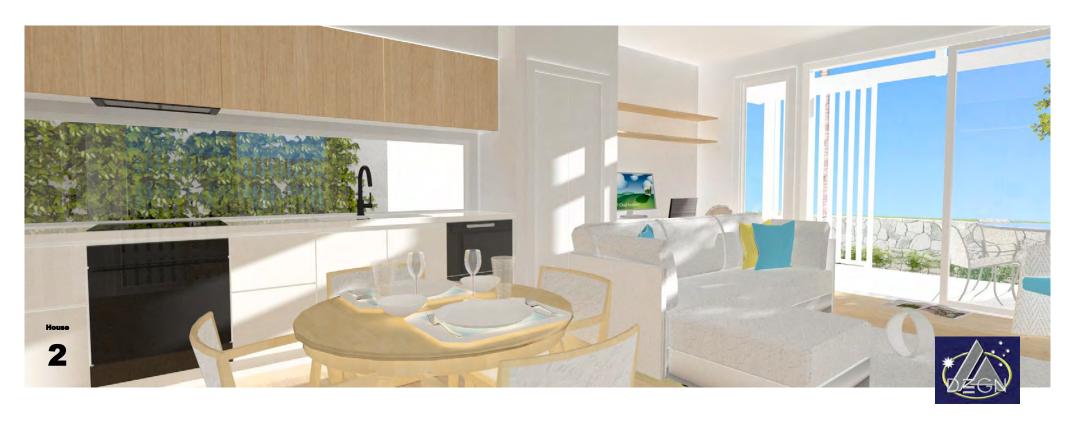

# Habitat Modell, House 2

This Granny Flat Design is a genuine 'home' with all facilities including space for a Queen sized bed, full size two door fridge dishwasher, a separate Pantry with laundry and a study nook.

The Patio area is wide and deep allowing space for outdoor seating or a table.

NSW Licence No: 238408C QLD Licence 15142595

Modern Northerly Design with 2.7m High ceilings

Licence No: 238408C