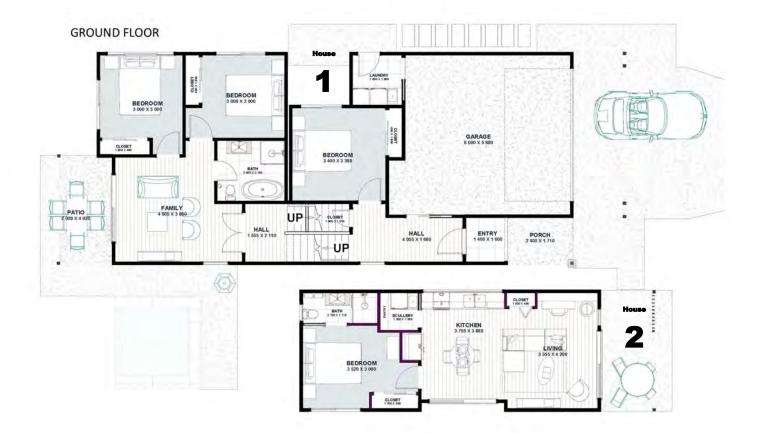

#### **UPPER FLOOR**

A Tri (split) Level Home for a gently Sloping Lot

The Bedroom wing can be extended to accommodate more Bedrooms
Or to create a Manor House
(3 rentals!)

2.7m High Ceilings

## Habitat

Model 5, 5 bedroom

DESIGNED to meet COMPLYING DEVELOPMENT APPROVAL NSW

**DUAL LIVING 4 BED+1 BED** 

Floor Area: 277. m2

Length: 21.8 m

Width: 13.1 m

Lot Width: 15.5 m NSW

# Habitat Modell, House 2

This Granny Flat Design is a genuine 'home' with all facilities including space for a Queen sized bed, full size two door fridge dishwasher, a separate Pantry with laundry and a study nook.

## Habitat DUAL HOMES

- The Primary home enjoys a northerly balcony for views and winter sun
- The Second dwelling is private and also opens to the North
- Sub-Tropical Native plantings feature throughout the grounds