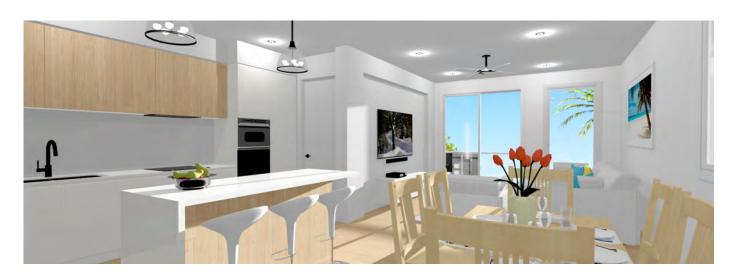

# Habitat Modell, House 2

This Granny Flat Design is a genuine 'home' with all facilities including space for a Queen sized bed, full size two door fridge dishwasher, a separate Pantry with laundry and a study nook.

The Patio area is wide and deep allowing space for outdoor seating or a table.

NSW Licence No: 238408C QLD Licence 15142595

Modern Northerly Design with 2.7m High ceilings

Licence No: 238408C