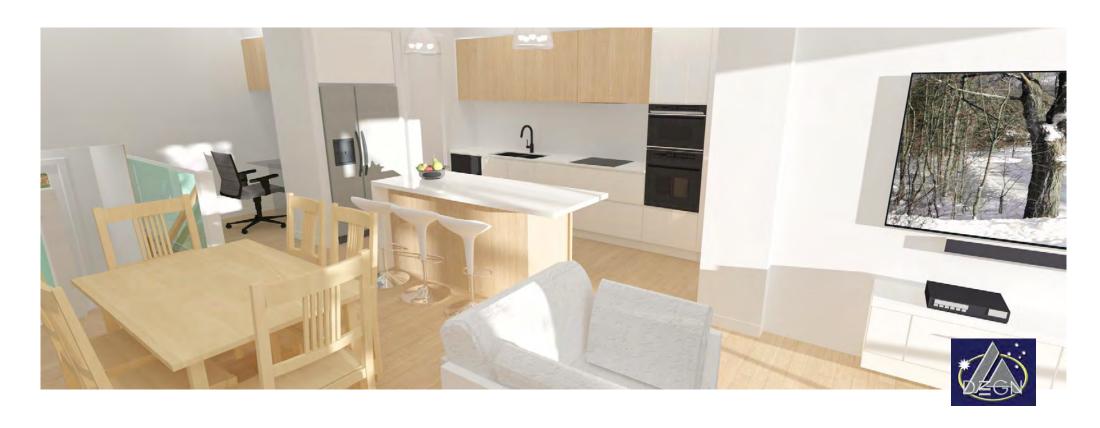

# Habitat Modell, House 2

This Granny Flat Design is a genuine 'home' with all facilities including space for a Queen sized bed, full size two door fridge dishwasher, a separate Pantry with laundry and a study nook.

The Patio area is wide and deep allowing space for outdoor seating or a table.

NSW Licence No: 238408C QLD Licence 15142595

Modern Northerly Design with 2.7m High ceilings

Licence No: 238408C