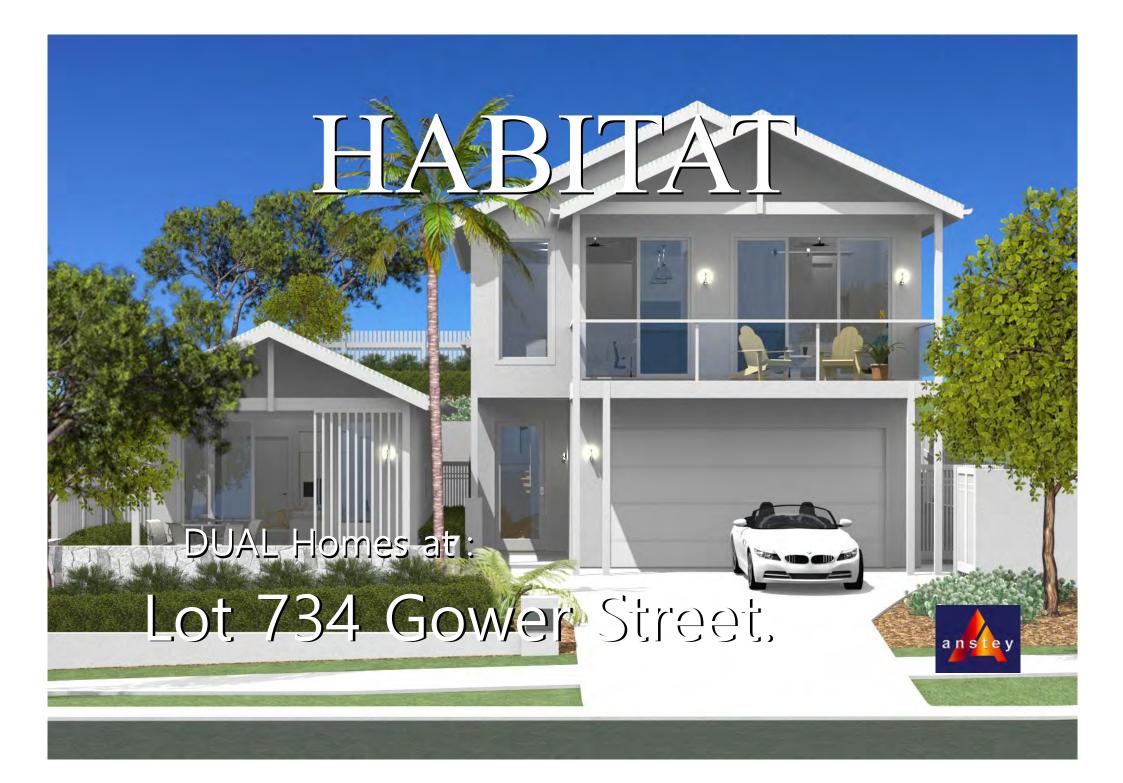

Special reflective and conductive insulations.

Hot Water Powered from the Solar Array

LOT 736 GOWER St.

## Habitat DUAL HOMES

- The Primary home enjoys a northerly balcony for views and winter sun
- The Second dwelling is private and also opens to the North
- Sub-Tropical Native plantings feature throughout the grounds