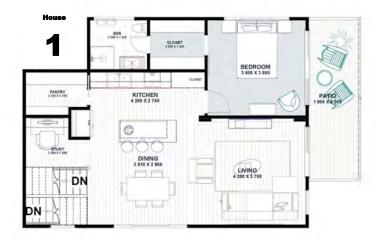

#### **UPPER FLOOR**

A Tri (split) Level Home for a gently Sloping Lot

The Bedroom wing can be extended to accommodate more Bedrooms
Or to create a Manor House
(3 rentals!)

2.7m High Ceilings

# Habitat Modell, House 2

This Granny Flat Design is a genuine 'home' with all facilities including space for a Queen sized bed, full size two door fridge dishwasher, a separate Pantry with laundry and a study nook.

The Patio area is wide and deep allowing space for outdoor seating or a table.

NSW Licence No: 238408C QLD Licence 15142595

Modern Northerly Design with 2.7m High ceilings

Licence No: 238408C