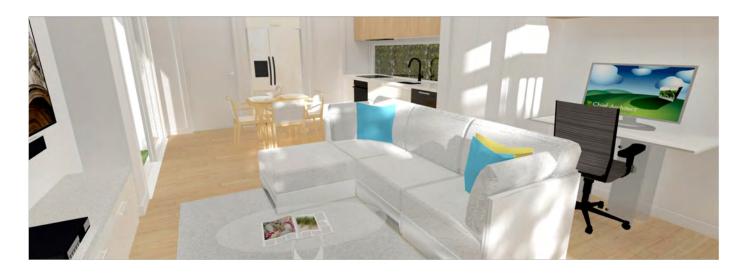

a gently Sloping Lot

The Bedroom wing can be extended to accommodate more Bedrooms Or to create a Manor House (3 rentals!)

2.7m High Ceilings





Habitat

Model 5, 5 bedroom

DESIGNED to meet COMPLYING DEVELOPMENT APPROVAL NSW



DUAL LIVING 4 BED+ 1 BED

| Floor Area: | 277. m2 |     |
|-------------|---------|-----|
| Length:     | 21.8 m  |     |
| Width:      | 13.1 m  |     |
| Lot Width:  | 15.5 m  | NSW |
|             | 17.6 m  | QLD |

STOCK PLAN All Plans Copyright 2023









Habitat Model 5, House 1

An ENVIRO-SOLAR Home Home Solar Power System: 6 kw. Array Reduced Air Loss = Reduced Energy Use, by creating air seals in the building 'wrap' Thermal mass and controlled air / sun access Special reflective and conductive insulations. Hot Water Powered from the Solar Array







This Granny Flat Design is a genuine 'home' with all facilities including space for a Queen sized bed, full size two door fridge dishwasher, a separate Pantry with laundry and a study nook.

The Patio area is wide and deep allowing space for outdoor seating or a table.



Modern Northerly Design with 2.7m High ceilings



Habitat DUAL HOMES

- The Primary home enjoys a northerly balcony for views and winter sun
- The Second dwelling is private and also opens to the North
- Sub-Tropical Native plantings feature throughout the grounds

Licence No: 238408C





Habitat Dual Living

> An ENVIRO-SOLAR Home Home Solar Power System: 6 kw. Array Reduced Air Loss = Reduced Energy Use, by creating air seals in the building 'wrap' Thermal mass and controlled air / sun access Special reflective an