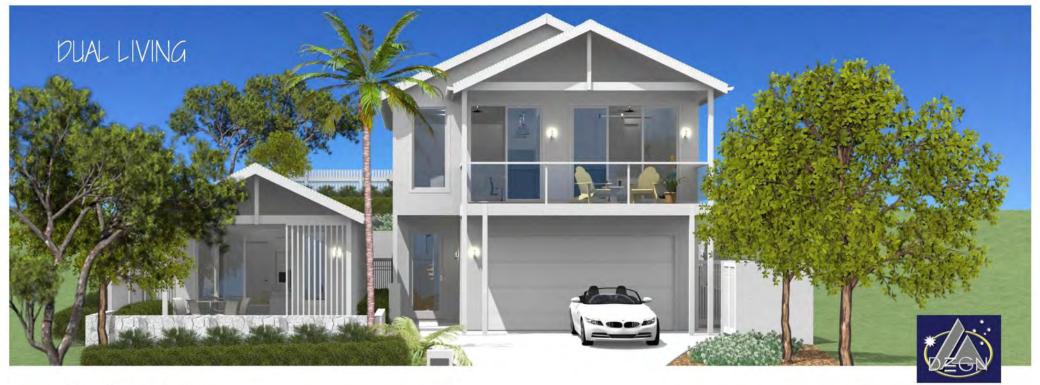

Modern Northerly Design with 2.7m High ceilings

Habitat DUAL HOMES

- The Primary home enjoys a northerly balcony for views and winter sun
- The Second dwelling is private and also opens to the North
- Sub-Tropical Native plantings feature throughout the grounds