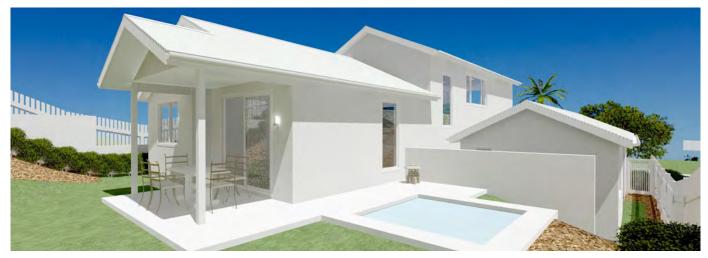

This Granny Flat Design is a genuine 'home' with all facilities including space for a Queen sized bed, full size two door fridge dishwasher, a separate Pantry with laundry and a study nook.

The Patio area is wide and deep allowing space for outdoor seating or a table.