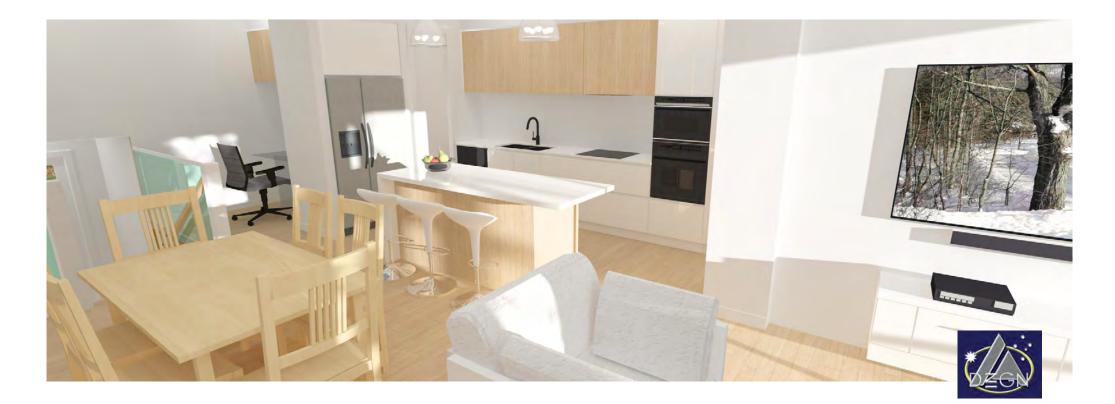

This Granny Flat Design is a genuine 'home' with all facilities including space for a Queen sized bed, full size two door fridge dishwasher, a separate Pantry with laundry and a study nook.

The Patio area is wide and deep allowing space for outdoor seating or a table.