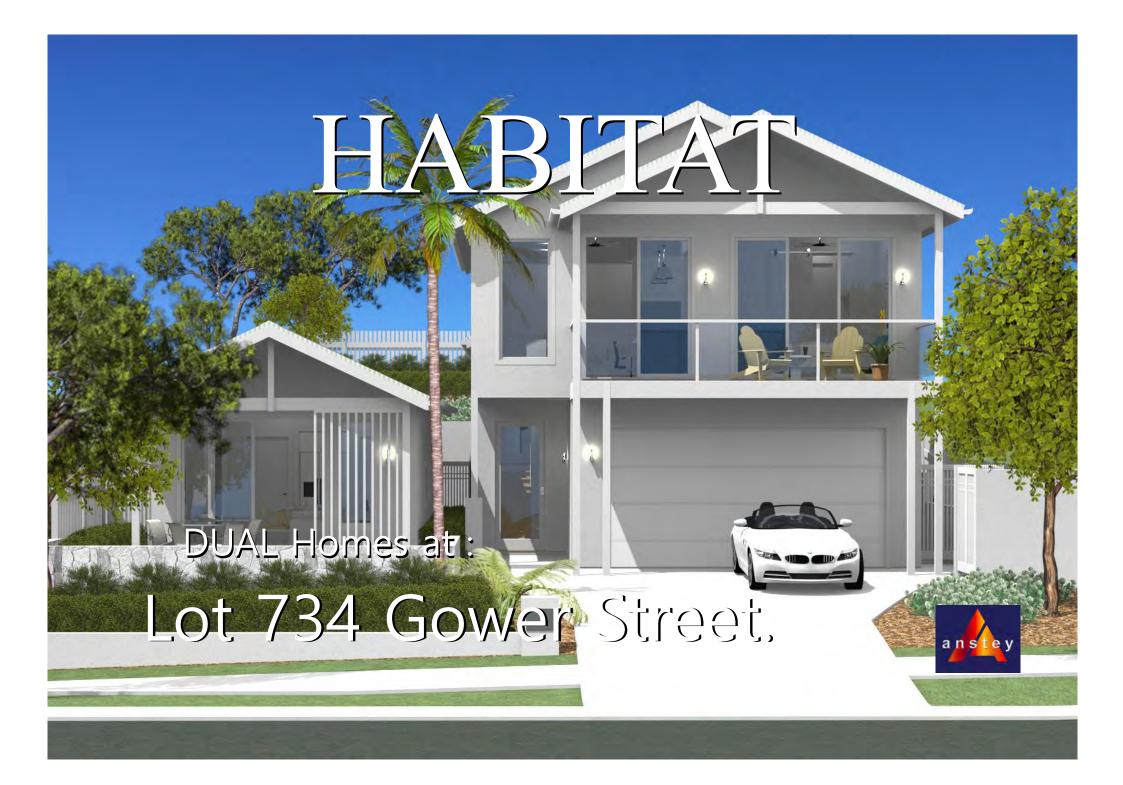

DESIGNED to meet COMPLYING DEVELOPMENT APPROVAL NSW

DUAL LIVING 4 BED+ 1 BED

| Floor Area: | 277. m2 |     |
|-------------|---------|-----|
| Length:     | 21.8 m  |     |
| Width:      | 13.1 m  |     |
| Lot Width:  | 15.5 m  | NSW |
|             | 17.6 m  | QLD |

Modern Northerly Design with 2.7m High ceilings

Habitat DUAL HOMES

- The Primary home enjoys a northerly balcony for views and winter sun
- The Second dwelling is private and also opens to the North
- Sub-Tropical Native plantings feature throughout the grounds