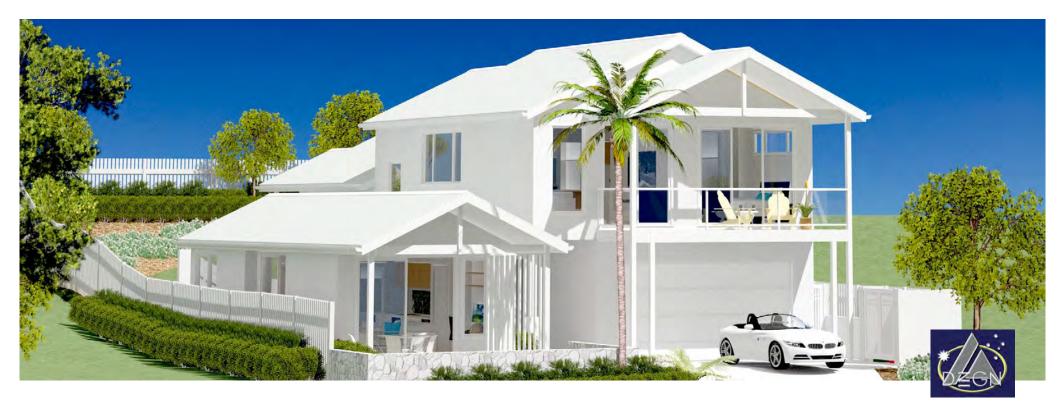

## \$1,855,500 off plan price

PRICE IS 'ON COMPLETION' . Includes POOL. Landscape and Solar Power.

Model 3, 4 bedroom

An ENVIRO-SOLAR Home Home Solar Power System: 6 kw. Array Reduced Air Loss = Reduced Energy Use, by creating air seals in the building 'wrap' Thermal mass and controlled air / sun access Special reflective and conductive insulations. Hot Water Powered from the Solar Array

#### UPPER FLOOR

A Tri (split) Level Home for a gently Sloping Lot

The Bedroom wing can be extended to accommodate more Bedrooms Or to create a Manor House (3 rentals!)

2.7m High Ceilings

Habitat

Model 5, 5 bedroom

DESIGNED to meet COMPLYING DEVELOPMENT APPROVAL NSW

DUAL LIVING 4 BED+ 1 BED

| Floor Area: | 277. m2 |     |
|-------------|---------|-----|
| Length:     | 21.8 m  |     |
| Width:      | 13.1 m  |     |
| Lot Width:  | 15.5 m  | NSW |
|             | 17.6 m  | QLD |