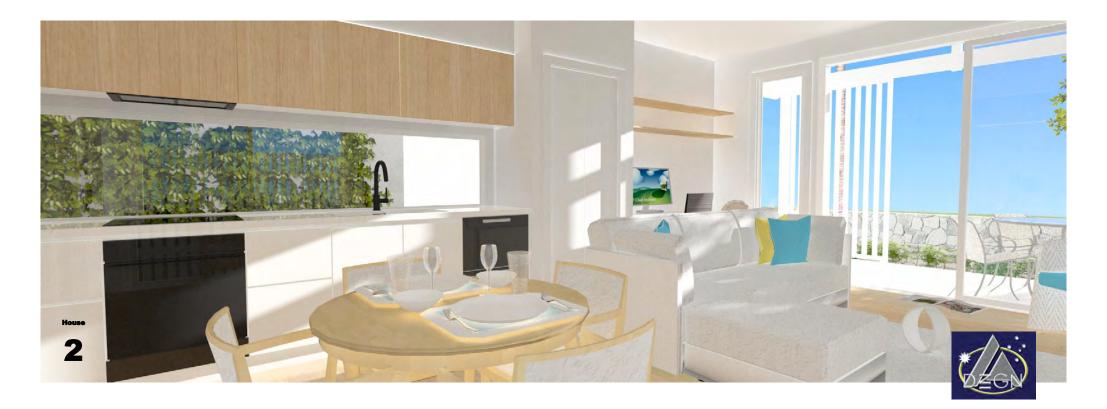

or a gently Sloping Lot

The Bedroom wing can be extended to accommodate more Bedrooms Or to create a Manor House (3 rentals!)

2.7m High Ceilings





Habitat

Model 5, 5 bedroom

DESIGNED to meet COMPLYING DEVELOPMENT APPROVAL NSW



DUAL LIVING 4 BED+ 1 BED

| Floor Area: | 277. m2 |     |
|-------------|---------|-----|
| Length:     | 21.8 m  |     |
| Width:      | 13.1 m  |     |
| Lot Width:  | 15.5 m  | NSW |
|             | 17.6 m  | QLD |

STOCK PLAN All Plans Copyright 2023









Habitat Model 5, House 1

An ENVIRO-SOLAR Home Home Solar Power System: 6 kw. Array Reduced Air Loss = Reduced Energy Use, by creating air seals in the building 'wrap' Thermal mass and controlled air / sun access Special reflective and conductive insulations. Hot Water Powered from the Solar Array







This Granny Flat Design is a genuine 'home' with all facilities including space for a Queen sized bed, full size two door fridge dishwasher, a separate Pantry with laundry and a study nook.

The Patio area is wide and deep allowing space for outdoor seating or a table.



Modern Northerly Design with 2.7m High ceilings



Habitat DUAL HOMES

- The Primary home enjoys a northerly balcony for views and winter sun
- The Second dwelling is private and also opens to the North
- Sub-Tropical Native plantings feature throughout the grounds

Licence No: 238408C





Habitat Dual Living

> An ENVIRO-SOLAR Home Home Solar Power System: 6 kw. Array Reduced Air Loss = Reduced Energy Use, by creating air seals in the building 'wrap' Thermal mass and controlled air / sun access Special reflective