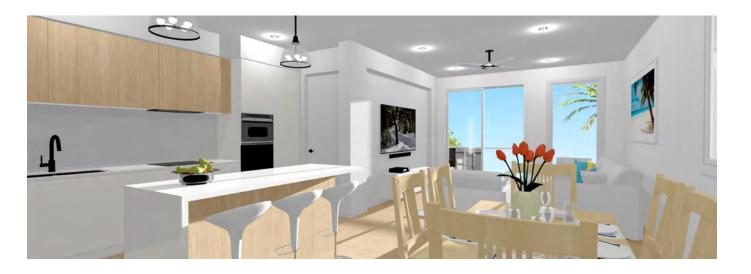

me Home Solar Power System: 6 kw. Array Reduced Air Loss = Reduced Energy Use, by creating air seals in the building 'wrap' Thermal mass and controlled air / sun access Special reflective and conductive insulations. Hot Water Powered from the Solar Array



#### UPPER FLOOR

A Tri (split) Level Home for a gently Sloping Lot

The Bedroom wing can be extended to accommodate more Bedrooms Or to create a Manor House (3 rentals!)

2.7m High Ceilings





Habitat

Model 5, 5 bedroom

DESIGNED to meet COMPLYING DEVELOPMENT APPROVAL NSW



DUAL LIVING 4 BED+ 1 BED

| Floor Area: | 277. m2 |     |
|-------------|---------|-----|
| Length:     | 21.8 m  |     |
| Width:      | 13.1 m  |     |
| Lot Width:  | 15.5 m  | NSW |
|             | 17.6 m  | QLD |

STOCK PLAN All Plans Copyright 2023









Habitat Model 5, House 1

An ENVIRO-SOLAR Home Home Solar Power System: 6 kw. Array Reduced Air Loss = Reduced Energy Use, by creating air seals in the building 'wrap' Thermal mass and controlled air / sun access Special reflective and conductive insulations. Hot Water Powered from the Solar Array







This Granny Flat Design is a genuine 'home' with all facilities including space for a Queen sized bed, full size two door fridge dishwasher, a separate Pantry with laundry and a study nook.

The Patio area is wide and deep allowing space for outdoor seating or a table.



Modern Northerly Design with 2.7m High ceilings



Habitat DUAL HOMES

- The Primary home enjoys a northerly balcony for views and winter sun
- The Second dwelling is private and also opens to the North
- Sub-Tropical N