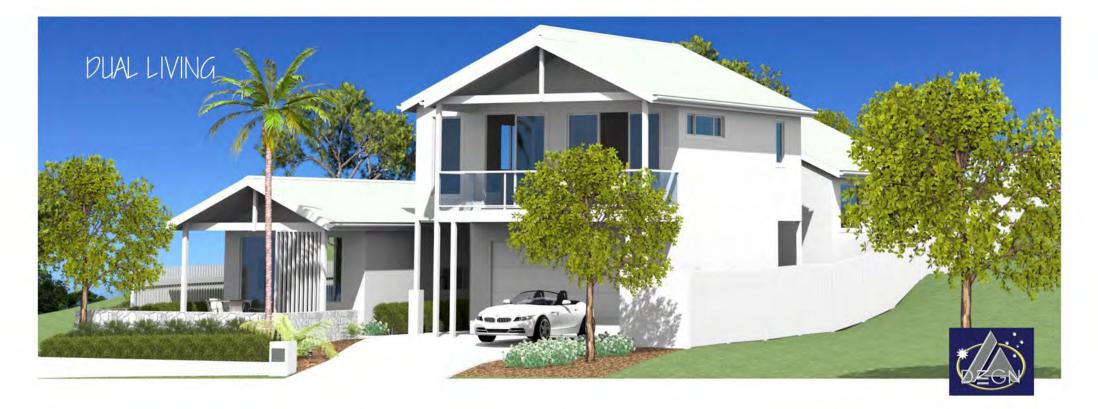

Modern Northerly Design with 2.7m High ceilings

Habitat DUAL HOMES

- The Primary home enjoys a northerly balcony for views and winter sun
- The Second dwelling is private and also opens to the North
- Sub-Tropical Native plantings feature throughout the grounds

Licence No: 238408C

Habitat Dual Living

> An ENVIRO-SOLAR Home Home Solar Power System: 6 kw. Array Reduced Air Loss = Reduced Energy Use, by creating air seals in the building 'wrap' Thermal mass and controlled air / sun access Special reflective and conductive insulations. Hot Water Powered from the Solar Array

DESIGNED to meet COMPLYING DEVELOPMENT APPROVAL NSW

DUAL LIVING 4 BED+ 1 BED

| Floor Area: | 277. m2 |     |
|-------------|---------|-----|
| Length:     | 21.8 m  |     |
| Width:      | 13.1 m  |     |
| Lot Width:  | 15.5 m  | NSW |
|             | 17.6 m  | QLD |