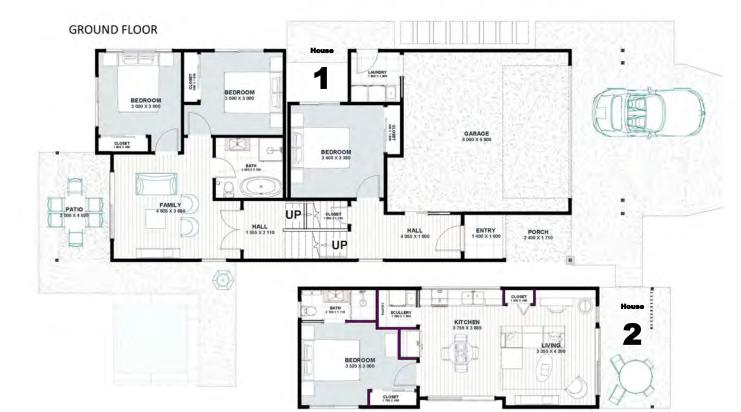

#### UPPER FLOOR

A Tri (split) Level Home for a gently Sloping Lot

The Bedroom wing can be extended to accommodate more Bedrooms Or to create a Manor House (3 rentals!)

2.7m High Ceilings

Habitat

Model 5, 5 bedroom

DESIGNED to meet COMPLYING DEVELOPMENT APPROVAL NSW

DUAL LIVING 4 BED+ 1 BED

| Floor Area: | 277. m2 |     |
|-------------|---------|-----|
| Length:     | 21.8 m  |     |
| Width:      | 13.1 m  |     |
| Lot Width:  | 15.5 m  | NSW |
|             | 17.6 m  | QLD |

Modern Northerly Design with 2.7m High ceilings

Habitat DUAL HOMES

- The Primary home enjoys a northerly balcony for views and winter sun
- The Second dwelling is private and also opens to the North
- Sub-Tropical Native plantings feature throughout the grounds