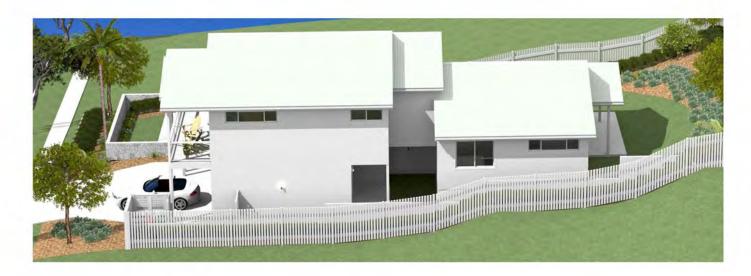

Modern Northerly Design with 2.7m High ceilings

Habitat DUAL HOMES

- The Primary home enjoys a northerly balcony for views and winter sun
- The Second dwelling is private and also opens to the North
- Sub-Tropical Native plantings feature throughout the grounds

Licence No: 238408C

Habitat Dual Living

> An ENVIRO-SOLAR Home Home Solar Power System: 6 kw. Array Reduced Air Loss = Reduced Energy Use, by creating air seals in the building 'wrap' Thermal mass and controlled air / sun access Special reflective and conductive insulations. Hot Water Powered from the Solar Array