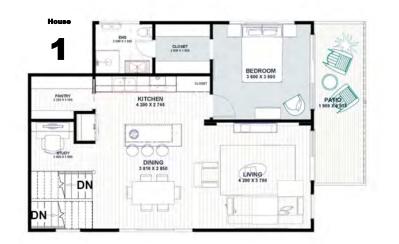

This Granny Flat Design is a genuine 'home' with all facilities including space for a Queen sized bed, full size two door fridge dishwasher, a separate Pantry with laundry and a study nook.

The Patio area is wide and deep allowing space for outdoor seating or a table.

Modern Northerly Design with 2.7m High ceilings

Habitat DUAL HOMES

- The Primary home enjoys a northerly balcony for views and winter sun
- The Second dwelling is private and also opens to the North
- Sub-Tropical Native plantings feature throughout the grounds