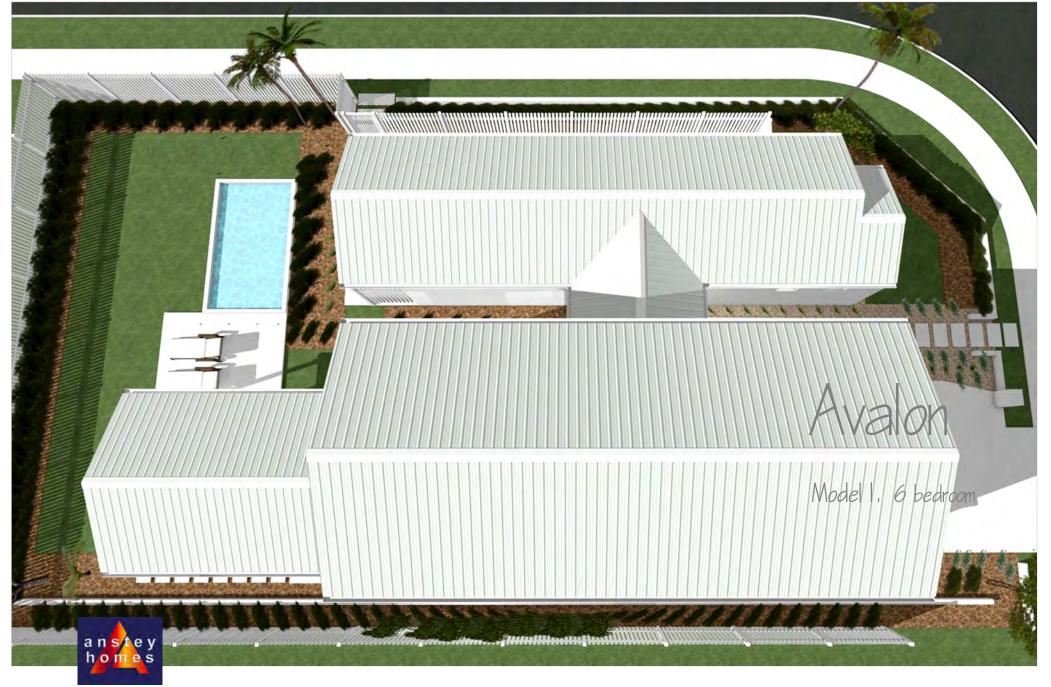

## Avalon

Model I. 6 bedroom

#### An ENVIRO-SOLAR Home

Home Solar Power System: 6 kw. Array

Reduced Air Loss = Reduced Energy Use, by creating air seals in the building 'wrap'

Thermal mass and controlled air / sun access

Special reflective and conductive insulations.