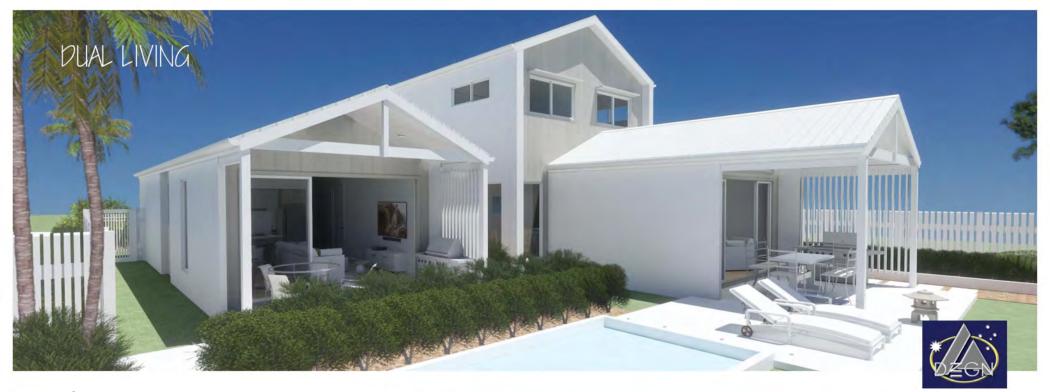

Hot Water Powered from the Solar Array

2.7 m High Ceilings Ground FI

2.4 m Doors and Windows.

2.6 m High Ceilings First FI

This design can be configured as either A single home with a Guest suite, or as a Home plus Secondary home

**UPPER FLOOR** 

Model 1. 5 bedroom

DESIGNED to meet COMPLYING DEVELOPMENT APPROVAL NSW

**DUAL LIVING 4 BED+ 2 BED** 

Floor Area: 267, m2

Length: 22.3 m

Width: 12.5 m

Lot Width: 14.9 m NSW