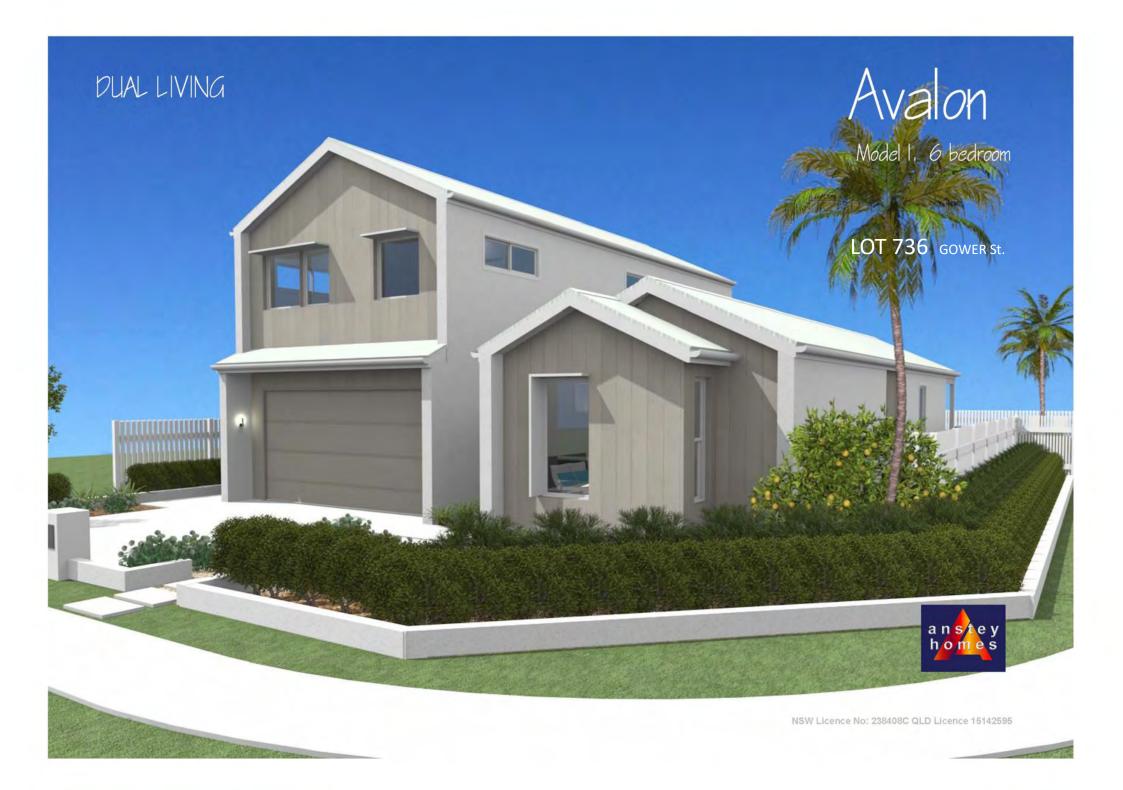

## Avalon

Model I. 6 bedroom

#### An ENVIRO-SOLAR Home

Home Solar Power System: 6 kw. Array

Reduced Air Loss = Reduced Energy Use, by creating air seals in the building 'wrap'

Thermal mass and controlled air / sun access

Special reflective and conductive insulations.

Hot Water Powered from the Solar Array

2.7 m High Ceilings Ground FI

2.4 m Doors and Windows.

2.6 m High Ceilings First FI

This design can be configured as either A single home with a Guest suite, or as a Home plus Secondary home