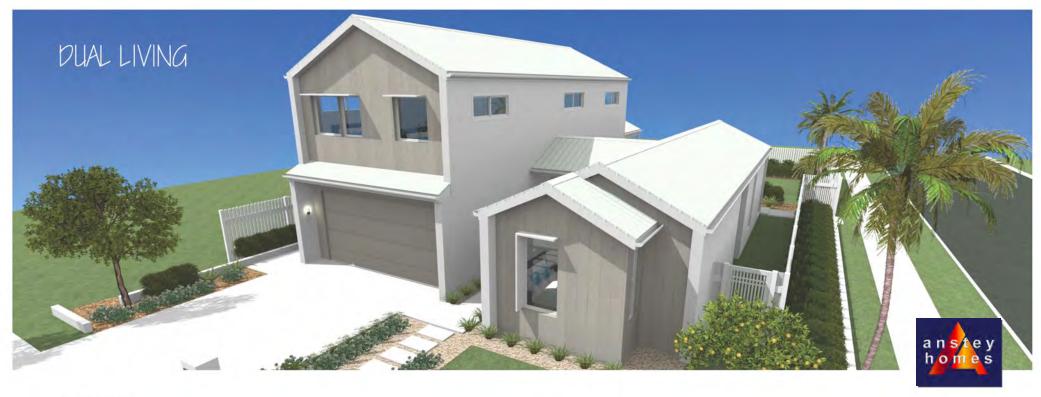

**UPPER FLOOR** 

Model 1. 5 bedroom

DESIGNED to meet COMPLYING DEVELOPMENT APPROVAL NSW

**DUAL LIVING 4 BED+ 2 BED** 

Floor Area: 267, m2

Length: 22.3 m

Width: 12.5 m

Lot Width: 14.9 m NSW