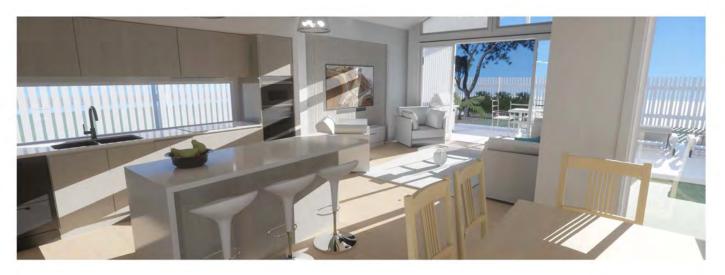

Hot Water Powered from the Solar Array

2.7 m High Ceilings Ground FI

2.4 m Doors and Windows.

2.6 m High Ceilings First FI

This design can be configured as either A single home with a Guest suite, or as a Home plus Secondary home