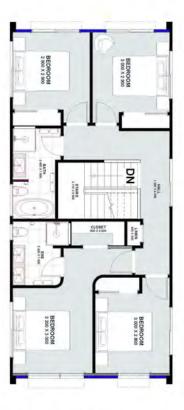

**UPPER FLOOR** 

Model 1. 5 bedroom

DESIGNED to meet COMPLYING DEVELOPMENT APPROVAL NSW

**DUAL LIVING 4 BED+ 2 BED** 

Floor Area: 267, m2

Length: 22.3 m

Width: 12.5 m

Lot Width: 14.9 m NSW

13.5 m QLD

STOCK PLAN
All Plans Copyright 2024

NSW Licence: 238408C QLD Licence 15142595

STOCK PLAN

NSW Licence No: 238408C QLD Licence 15142595