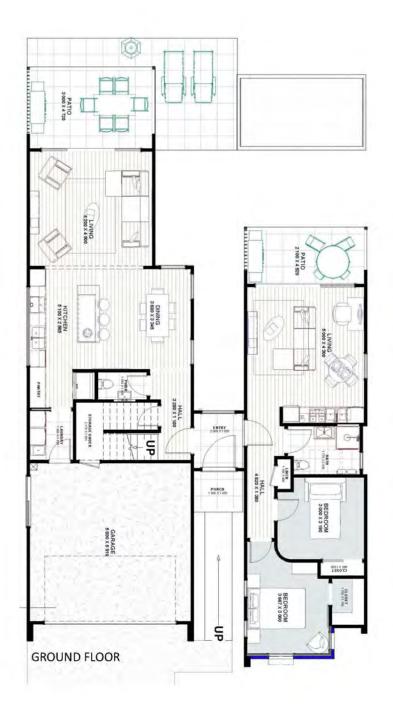

**UPPER FLOOR** 

Model 1. 5 bedroom

DESIGNED to meet COMPLYING DEVELOPMENT APPROVAL NSW

**DUAL LIVING 4 BED+ 2 BED** 

Floor Area: 267, m2

Length: 22.3 m

Width: 12.5 m

Lot Width: 14.9 m NSW