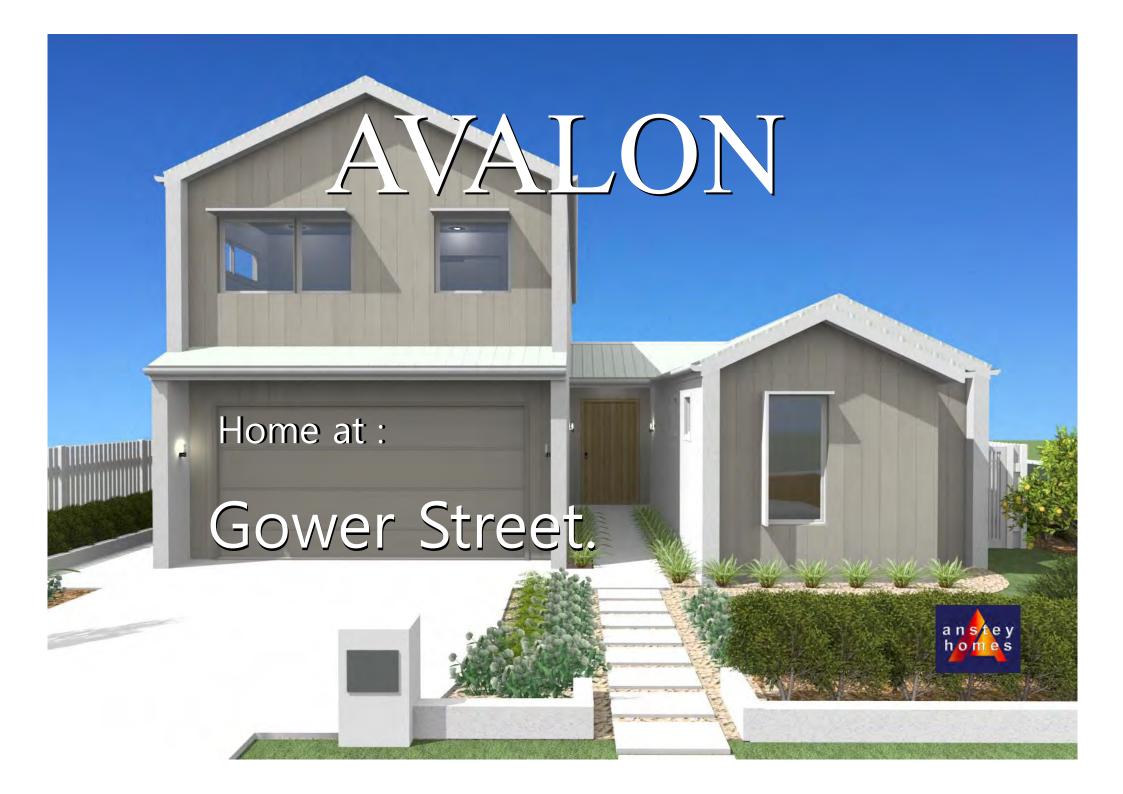

## Avalon

Model I. 6 bedroom

#### An ENVIRO-SOLAR Home

Home Solar Power System: 6 kw. Array

Reduced Air Loss = Reduced Energy Use, by creating air seals in the building 'wrap'

Thermal mass and controlled air / sun access

Special reflective and conductive insulations.

Hot Water Powered from the Solar Array

2.7 m High Ceilings Ground FI

2.4 m Doors and Windows.

2.6 m High Ceilings First FI

This design can be configured as either A single home with a Guest suite, or as a Home plus Secondary home