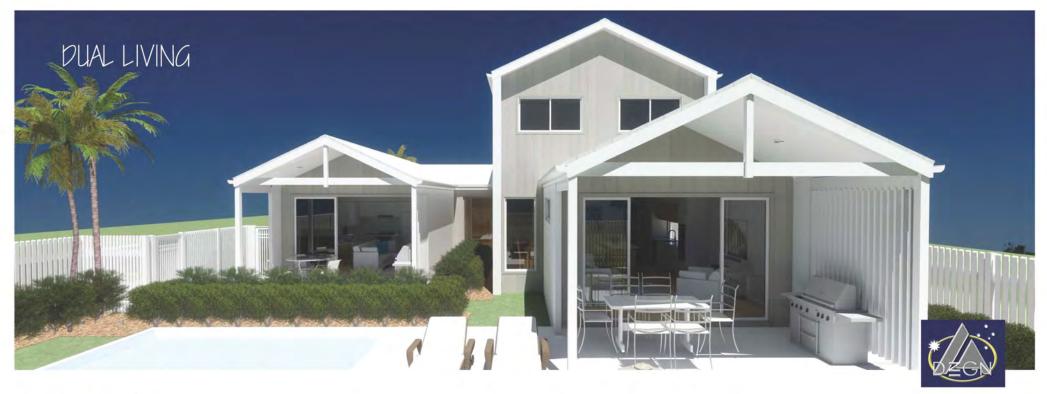

Hot Water Powered from the Solar Array

2.7 m High Ceilings Ground FI

2.4 m Doors and Windows.

2.6 m High Ceilings First FI

This design can be configured as either A single home with a Guest suite, or as a Home plus Secondary home