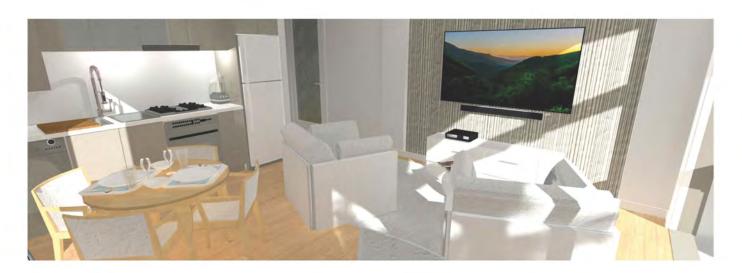

Hot Water Powered from the Solar Array

2.7 m High Ceilings Ground FI

2.4 m Doors and Windows.

2.6 m High Ceilings First FI

This design can be configured as either A single home with a Guest suite, or as a Home plus Secondary home