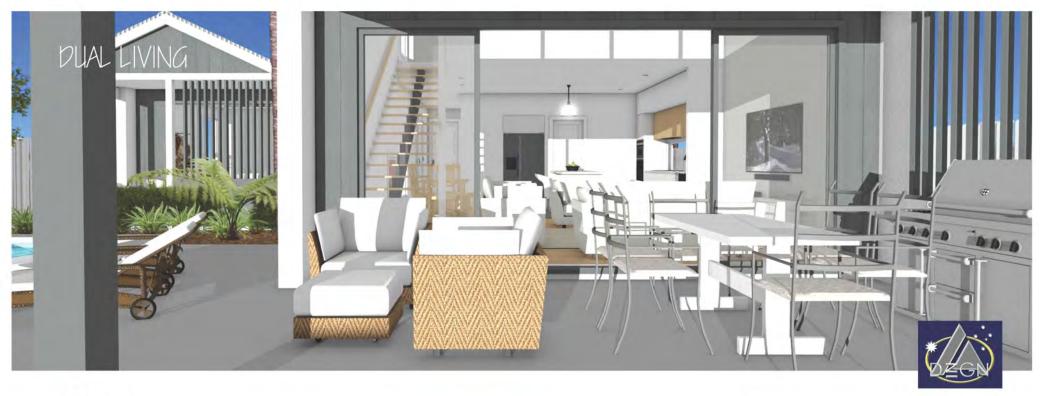

### Chalet Luxury HOME

- The Home opens onto a sunny Northern patio Pool Area and private Garden
- Entry is from a central courtyard.
- The kitchen is spacious with space for a full size 2 door fridge. It Includes Overhead cupboards, dishwasher and pantry

## Chalet Luxury HOME

- Living and indoor -outdoor Entertaining Areas maximize solar winter access and Northerly exposure
- Dual Outdoor Patio/Gardens for the residences provide for flexible living and spacious entertaining.