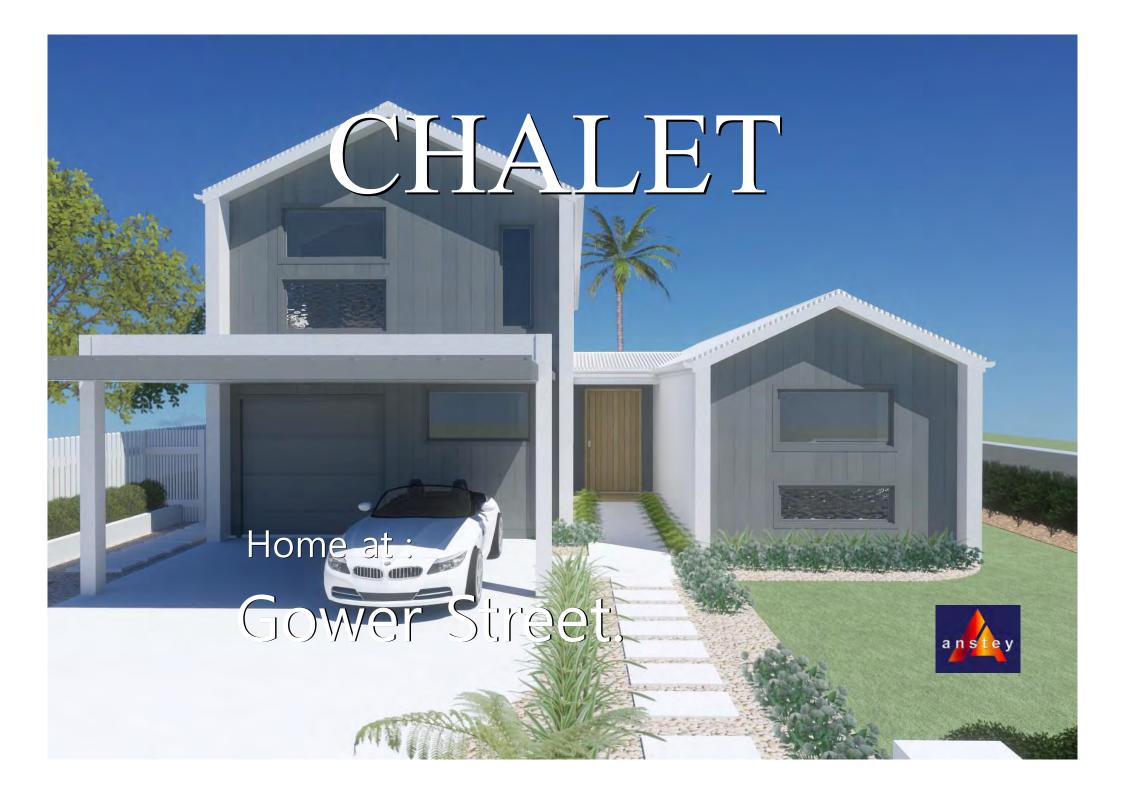

## Chalet

Model 5. 4 bedroom

### Chalet

Model 5, 4 bedroom

DESIGNED to meet COMPLYING DEVELOPMENT APPROVAL NSW

**DUAL LIVING 3 BED+1 BED** 

Floor Area: 256. m2

Length: 23.7 m

Width: 12.3 m

Lot Width: 14.8 m NSW