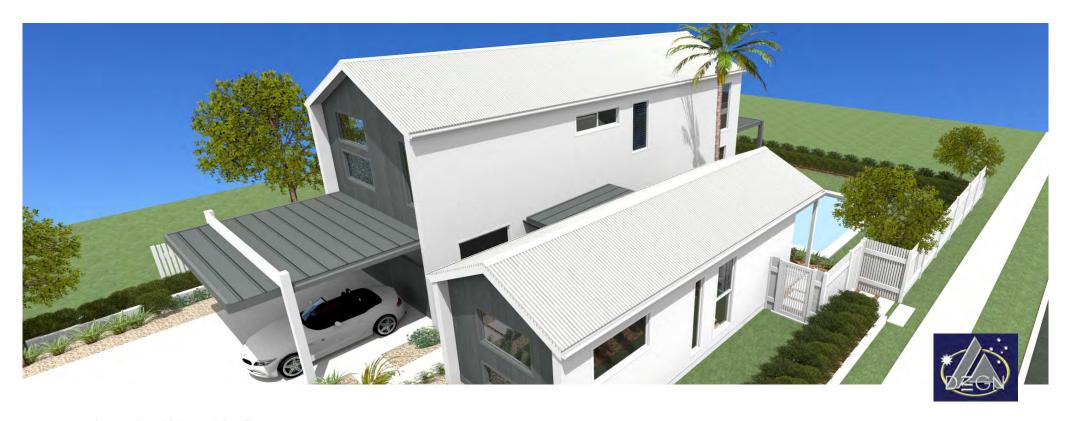

### Chalet

Model 5, 4 bedroom

DESIGNED to meet COMPLYING DEVELOPMENT APPROVAL NSW

**DUAL LIVING 3 BED+1 BED** 

Floor Area: 256. m2

Length: 23.7 m

Width: 12.3 m

Lot Width: 14.8 m NSW

### Chalet Luxury HOME

- The Home opens onto a sunny Northern patio Pool Area and private Garden
- Entry is from a central courtyard.
- The kitchen is spacious with space for a full size 2 door fridge. It Includes Overhead cupboards, dishwasher and pantry

## Chalet Luxury HOME

- Living and indoor -outdoor Entertaining Areas maximize solar winter access and Northerly exposure
- Dual Outdoor Patio/Gardens for the residences provide for flexible living and spacious entertaining.