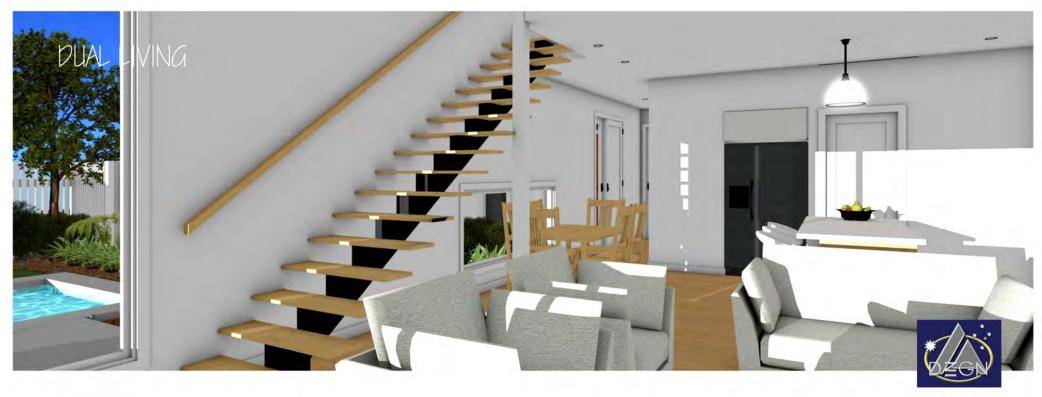

### Chalet

Model 5, 4 bedroom

DESIGNED to meet COMPLYING DEVELOPMENT APPROVAL NSW

**DUAL LIVING 3 BED+1 BED** 

Floor Area: 256. m2

Length: 23.7 m

Width: 12.3 m

Lot Width: 14.8 m NSW

### Chalet Luxury HOME

- The Home opens onto a sunny Northern patio Pool Area and private Garden
- Entry is from a central courtyard.
- The kitchen is spacious with space for a full size 2 door fridge. It Includes Overhead cupboards, dishwasher and pantry

## Chalet Luxury HOME

- Living and indoor -outdoor Entertaining Areas maximize solar winter access and Northerly exposure
- Dual Outdoor Patio/Gardens for the residences provide for flexible living and spacious entertaining.