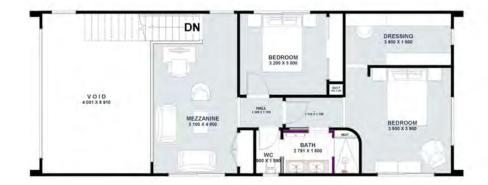

#### UPPER FLOOR

This design can be configured as either a single home with a Guest suite,

or as a Home plus Secondary home

- 2.7m High Ceilings
- 2.4m Doors and Windows.