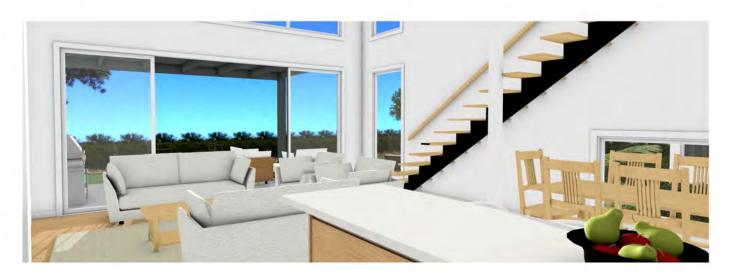

### Chalet Luxury HOME

- The Home opens onto a sunny Northern patio Pool Area and private Garden
- Entry is from a central courtyard.
- The kitchen is spacious with space for a full size 2 door fridge. It Includes Overhead cupboards, dishwasher and pantry

## Chalet Luxury HOME

- Living and indoor -outdoor Entertaining Areas maximize solar winter access and Northerly exposure
- Dual Outdoor Patio/Gardens for the residences provide for flexible living and spacious entertaining.