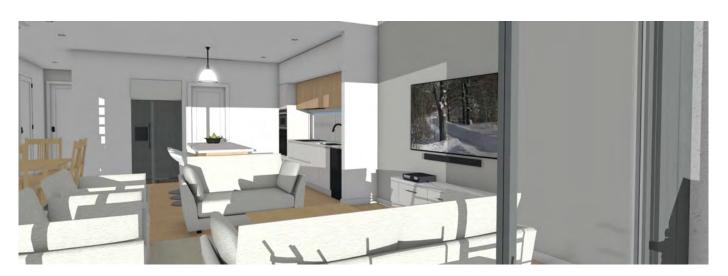

### Chalet Luxury HOME

- The Home opens onto a sunny Northern patio Pool Area and private Garden
- Entry is from a central courtyard.
- The kitchen is spacious with space for a full size 2 door fridge. It Includes Overhead cupboards, dishwasher and pantry

## Chalet Luxury HOME

- Living and indoor -outdoor Entertaining Areas maximize solar winter access and Northerly exposure
- Dual Outdoor Patio/Gardens for the residences provide for flexible living and spacious entertaining.