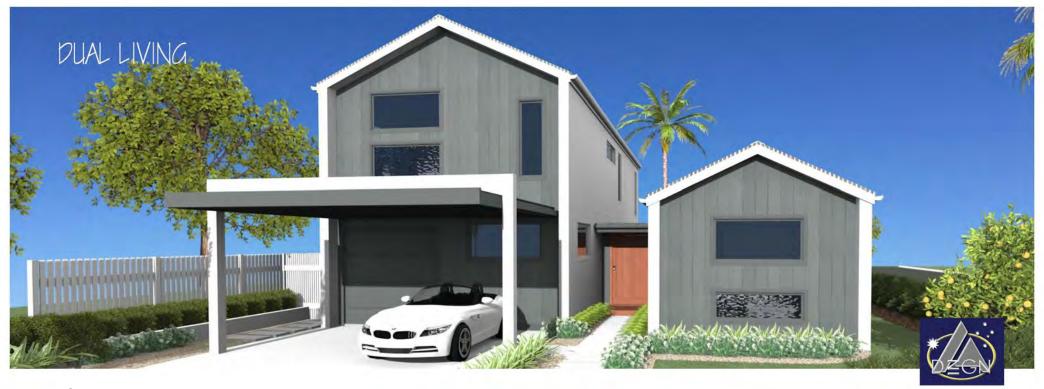

### Chalet

Model 5, 4 bedroom

DESIGNED to meet COMPLYING DEVELOPMENT APPROVAL NSW

**DUAL LIVING 3 BED+1 BED** 

Floor Area: 256. m2

Length: 23.7 m

Width: 12.3 m

Lot Width: 14.8 m NSW