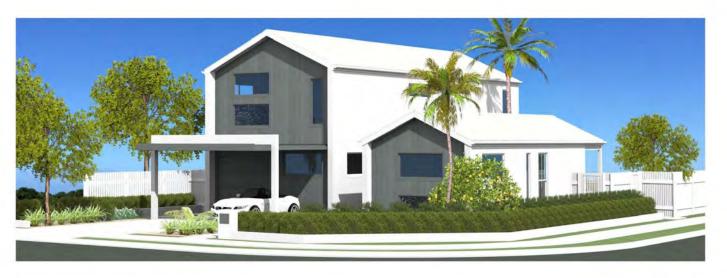

### Chalet Luxury HOME

- The Home opens onto a sunny Northern patio Pool Area and private Garden
- Entry is from a central courtyard.
- The kitchen is spacious with space for a full size 2 door fridge. It Includes Overhead cupboards, dishwasher and pantry

## Chalet Luxury HOME

- Living and indoor -outdoor Entertaining Areas maximize solar winter access and Northerly exposure
- Dual Outdoor Patio/Gardens for the residences provide for flexible living and spacious entertaining.