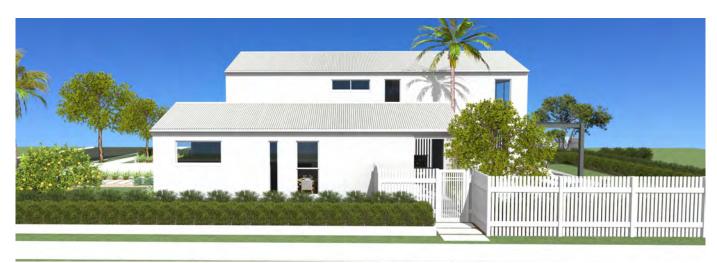

### Chalet

Model 5, 4 bedroom

DESIGNED to meet COMPLYING DEVELOPMENT APPROVAL NSW

**DUAL LIVING 3 BED+1 BED** 

Floor Area: 256. m2

Length: 23.7 m

Width: 12.3 m

Lot Width: 14.8 m NSW

### Chalet Luxury HOME

- The Home opens onto a sunny Northern patio Pool Area and private Garden
- Entry is from a central courtyard.
- The kitchen is spacious with space for a full size 2 door fridge. It Includes Overhead cupboards, dishwasher and pantry

## Chalet Luxury HOME

- Living and indoor -outdoor Entertaining Areas maximize solar winter access and Northerly exposure
- Dual Outdoor Patio/Gardens for the residences provide for flexible living and spacious entertaining.