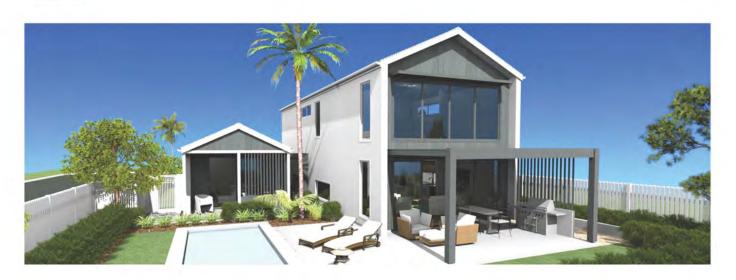

### Chalet Luxury HOME

- The Home opens onto a sunny Northern patio Pool Area and private Garden
- Entry is from a central courtyard.
- The kitchen is spacious with space for a full size 2 door fridge. It Includes Overhead cupboards, dishwasher and pantry

## Chalet Luxury HOME

- Living and indoor -outdoor Entertaining Areas maximize solar winter access and Northerly exposure
- Dual Outdoor Patio/Gardens for the residences provide for flexible living and spacious entertaining.