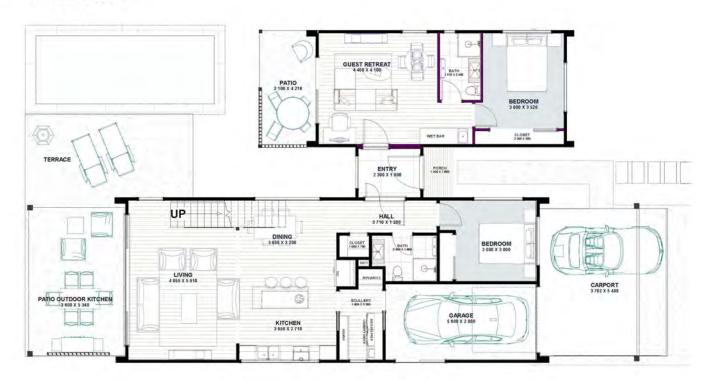

#### UPPER FLOOR

This design can be configured as either a single home with a Guest suite,

or as a Home plus Secondary home

- 2.7m High Ceilings
- 2.4m Doors and Windows.

#### **GROUND FLOOR**

### Chalet

Model 5, 4 bedroom

DESIGNED to meet COMPLYING DEVELOPMENT APPROVAL NSW

**DUAL LIVING 3 BED+1 BED** 

Floor Area: 256. m2

Length: 23.7 m

Width: 12.3 m

Lot Width: 14.8 m NSW