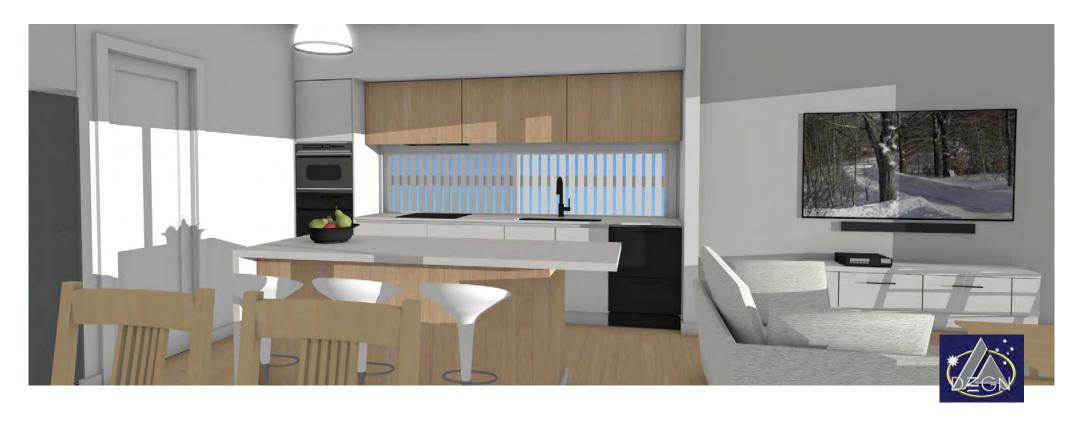

### Chalet Luxury HOME

- The Home opens onto a sunny Northern patio Pool Area and private Garden
- Entry is from a central courtyard.
- The kitchen is spacious with space for a full size 2 door fridge. It Includes Overhead cupboards, dishwasher and pantry