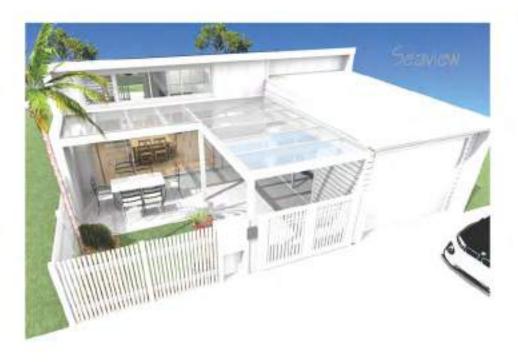

## Tuscany Model 1.3

An ENVIRO-SOLAR Home

Utilising our ENERGY PACK technologies

- Home Solar Power System: 10kw.
- Reduced Air Loss = Reduced Energy Use, by Improving air seals in the building 'wrap'
- Thermal mass and controlled air / sun access
- Special reflective and conductive insulations.
- Het Water Powered from the Solar Array