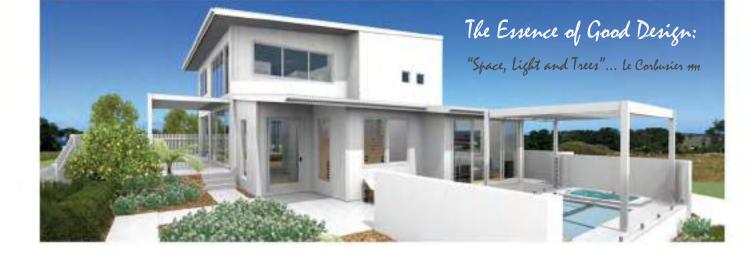

## Tuscany Model 1.3

An ENVIRO-SOLAR Home

Utilising our ENERGY PACK technologies

- Home Solar Power System: 10kw.
- Reduced Air Loss = Reduced Energy Use, by Improving air seals in the building 'wrap'
- Thermal mass and controlled air / sun access
- Special reflective and conductive insulations.
- Het Water Powered from the Solar Array