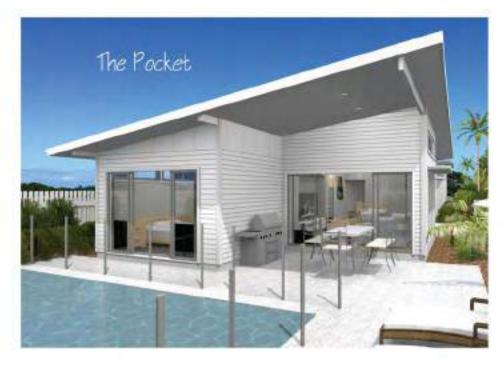

## Tuscany Model 1.3

An ENVIRO-SOLAR Home

Utilising our ENERGY PACK technologies

- Home Solar Power System: 10kw.
- Reduced Air Loss = Reduced Energy Use, by Improving air seals in the building 'wrap'
- Thermal mass and controlled air / sun access
- Special reflective and conductive insulations.
- Het Water Powered from the Solar Array

Licence Ny: 2584880











Lineas for Inteller.









Unevia bir Dissetti





Windward Model 1.4

from the BROCHURE



Licence No: 2384880





Calypso Model 4.4

from the BROCHURE



Licence 80: 2384880















Cudgen Model 2,4

from the BROCHURE











Linesis No. 1154040











STOCK PLAN



Villa Model C.34



NOW Licence No: 2354000 GLD Licence 10142590

























from the BROCHURE























All Original Homes .... by Design







from the BROCHURE







Richmond Model 1,5

from the BROCHURE



Licence No: 238408C











SE QLD Nth NSW



## **Anstey Homes**

www.ansteyhomes.com

Ph: 0266809333 m:0428666425