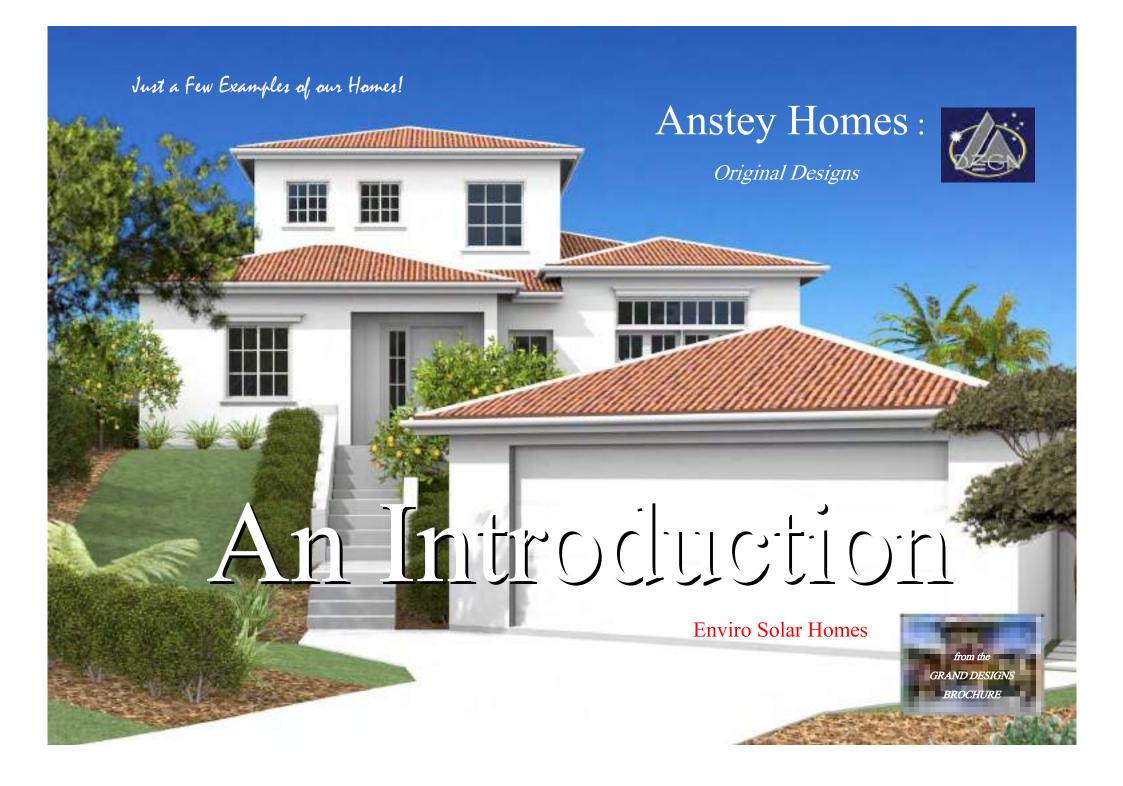

## Tuscany Model 1.3

An ENVIRO-SOLAR Home

Utilising our ENERGY PACK technologies

- Home Solar Power System: 10kw.
- Reduced Air Loss = Reduced Energy Use, by Improving air seals in the building 'wrap'
- Thermal mass and controlled air / sun access
- Special reflective and conductive insulations.
- Het Water Powered from the Solar Array