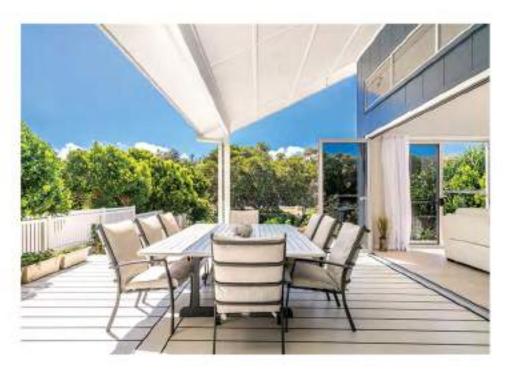

## Tuscany Model 1.3

An ENVIRO-SOLAR Home

Utilising our ENERGY PACK technologies

- Home Solar Power System: 10kw.
- Reduced Air Loss = Reduced Energy Use, by Improving air seals in the building 'wrap'
- Thermal mass and controlled air / sun access
- Special reflective and conductive insulations.
- Het Water Powered from the Solar Array