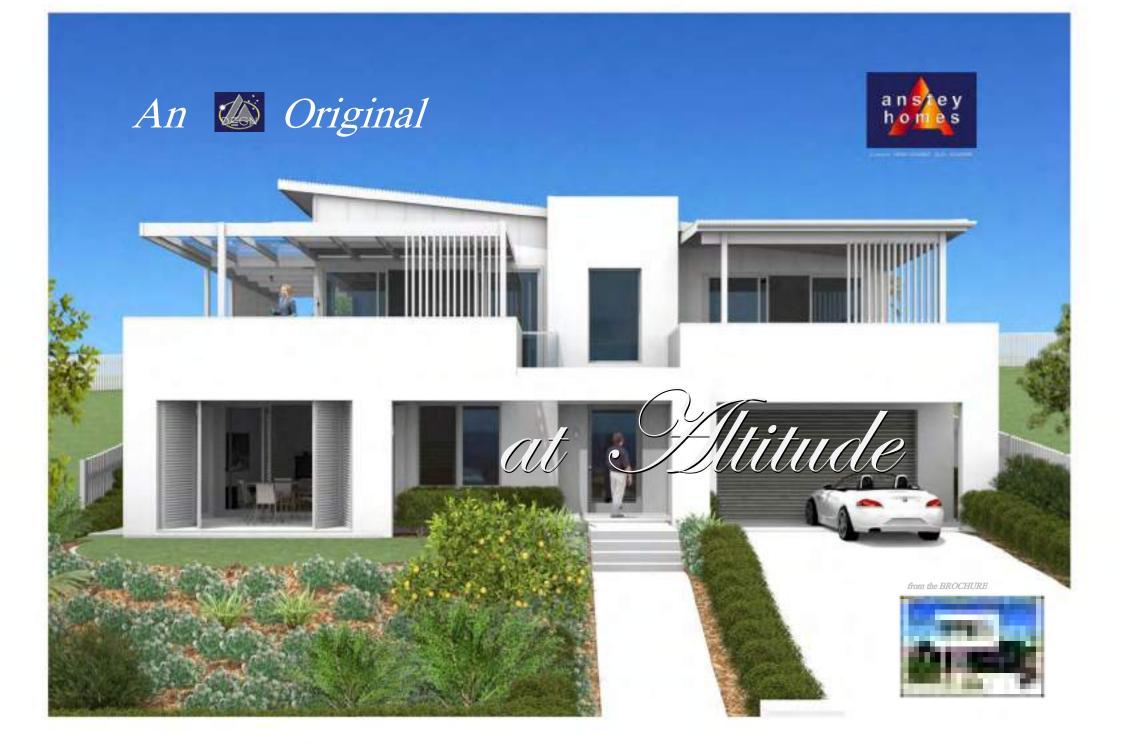

## Tuscany Model 1.3

An ENVIRO-SOLAR Home

Utilising our ENERGY PACK technologies

- Home Solar Power System: 10kw.
- Reduced Air Loss = Reduced Energy Use, by Improving air seals in the building 'wrap'
- Thermal mass and controlled air / sun access
- Special reflective and conductive insulations.
- Het Water Powered from the Solar Array

Licence Ny: 2584880











Lineas for Inteller.









Unevia bir Dissetti





Windward Model 1.4

from the BROCHURE



Licence No: 2384880





Calypso Model 4.4

from the BROCHURE



Licence 80: 2384880















Cudgen Model 2,4

from the BROCHURE











Linesis No. 1154040











STOCK PLAN



Villa Model C.34



NOW Licence No: 2354000 GLD Licence 10142590

























from the BROCHURE























All Original Homes .... by Design







from the BROCHURE







Richmond Model 1,5

from the BROCHURE



Licence No: 238408C











SE QLD Nth NSW



## **Anstey Homes**

www.ansteyhomes.com

Ph: 0266809333 m:0428666425