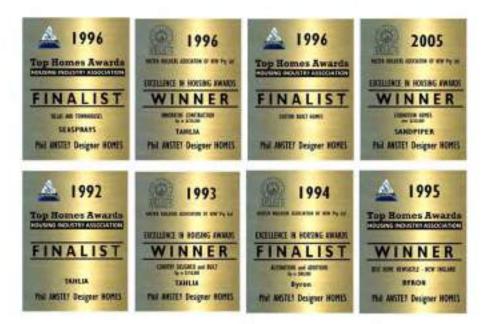

rolled air / sun access
- Special reflective and conductive insulations.
- Het Water Powered from the Solar Array

Licence Ny: 2584880











Lineas for Inteller.









Unevia bir Dissetti





Windward Model 1.4

from the BROCHURE



Licence No: 2384880





Calypso Model 4.4

from the BROCHURE



Licence 80: 2384880















Cudgen Model 2,4

from the BROCHURE











Linesis No. 1154040











STOCK PLAN



Villa Model C.34



NOW Licence No: 2354000 GLD Licence 10142590

























from the BROCHURE























All Original Homes .... by Design







from the BROCHURE







Richmond Model 1,5

from the BROCHURE



Licence No: 238408C











SE QLD Nth NSW



## **Anstey Homes**

www.ansteyhomes.com

Ph: 0266809333 m:0428666425